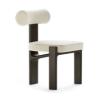

# **SAKURA**

#### Armchair

With an irregular shape and natural materials, this armchair is made of oak and soft fabric, creating the perfect piece for an office or large living space to create a cozy corner. The unusual base is perfectly balanced and aesthetic and gives this armchair the necessary modern and casual look.

W 89 cm | 35,04" D 83 cm | 32,68" H 75 cm | 29,53"