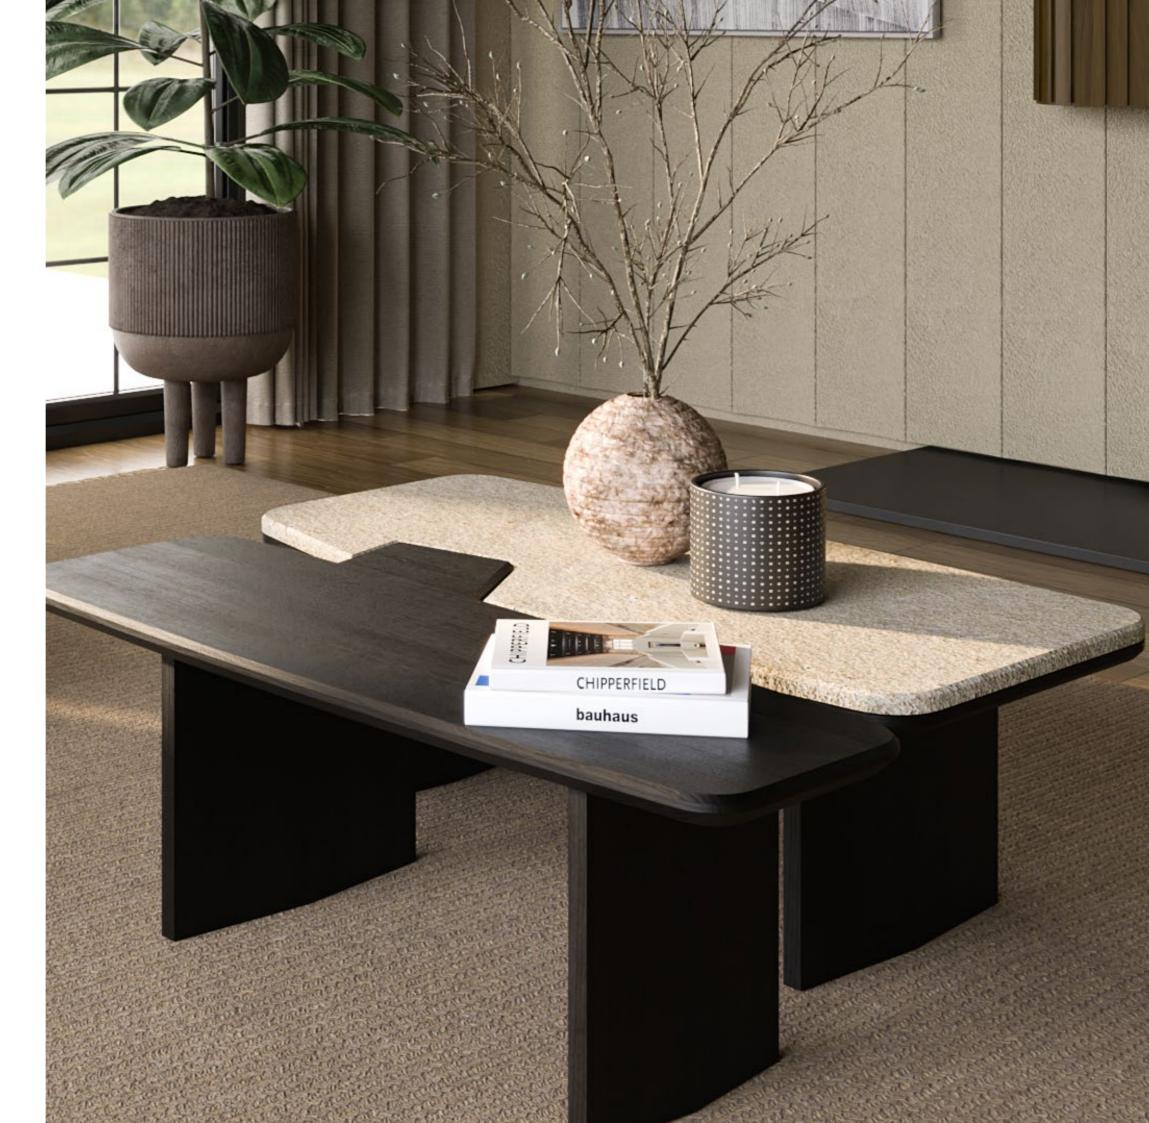

### **GARNET**

#### Center Table

The Garnet Center Table is exemplary in design and function, with two tables connected through a common point making it a stunning detail in the piece. This table combines the natural beauty of oak with the elegance of a marble tabletop, making it a versatile and stylish addition to your minimalistic living space.

W 113 cm | 44,49" D 85 cm | 33,46" H 34 cm | 13,39"

Black Oak and White and Grey Cipollino Marble.