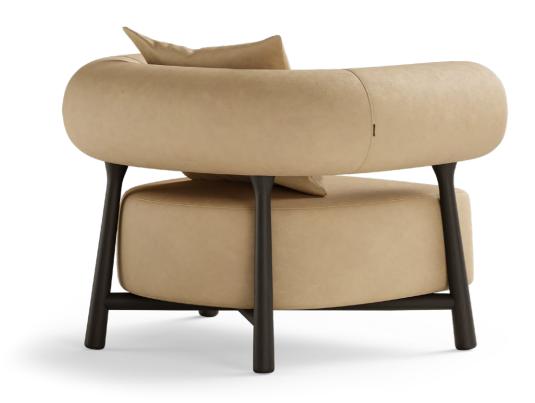

### **SAVANNAH**

#### Armchair

This armchair embodies a contemporary fusion of design elements, offering both comfort and a distinctive aesthetic to enhance your living space. The Savannah Armchair is made of a combination of oak and soft fabric with a high seat cushion providing maximum comfort. The cylindrical back is the highlight of this minimalistic armchair.

W 77 cm | 30,31" D 71 cm | 27,95" H 71 cm | 27,95"