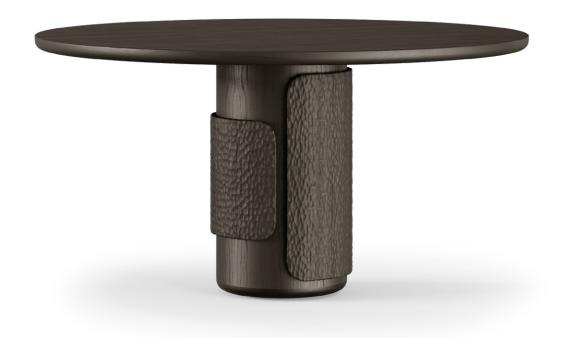

### **ELLIPSE**

#### Dining Table

The Ellipse Dining Table base has a cylindric form that gives the perfect equilibrium and offers much more than just a usable surface. Crafted from oak is a piece that honors the beauty and quality of natural materials, creating a more sustainable piece of furniture. The contemporary and natural look is a welcome addition to any style dining room big or small.

W 146 cm | 57,48" D 146 cm | 57,48" H 76 cm | 29,92"

Natural Oak.