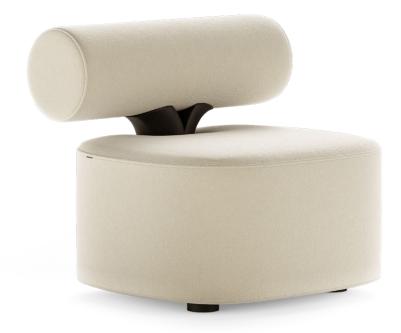

### **SAVANNAH**

#### Armchair

This armchair embodies a contemporary fusion of design elements, offering both comfort and a distinctive aesthetic to enhance your living space. The Savannah Armchair is made of a combination of oak and soft fabric with a high seat cushion providing maximum comfort. The cylindrical back is the highlight of this minimalistic armchair.

W 77 cm | 30,31" D 71 cm | 27,95" H 71 cm | 27,95"