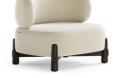

# **OPAL**

#### Sofa

This minimalistic and warm sofa has the perfect combination of light oak and soft fabric, giving it a calm look, casual, and organic. Its curved design facilitates and encourages socialization while providing great comfort. Another characteristic of the design is the cut-through in the back that keeps the overall lines of this seating functional and modern.

W 382 cm | 150,39" D 134 cm | 52,76" H 90 cm | 35,43"

Natural Oak and Fabric.