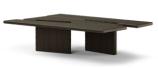

### **CANYON**

#### Dining Table

Natural Oak.

With a simple but at the same time sophisticated design, this dining table has a rectangular tabletop and a worked base made of oak. Place it in the center of a dining area to create an inviting serene interior with this table that comfortably seats 6 people. This table is crafted to last season after season for generations.

W 226 cm | 88,98" D 114 cm | 44,88" H 76 cm | 29,53"