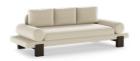

### **WADE**

#### Sofa

Crafted to embody a modern yet timeless aesthetic, this sofa perfectly balances form and function. The fabric upholstery complements the oak base and the exceptionally low base invites you to spend long hours on this comfortable sofa. This design choice transcends the ordinary and adds a touch of artistic sophistication to your living space.

W 360 cm | 141,73" D 108 cm | 42,52" H 73 cm | 28,74" Black Oak and Fabric.