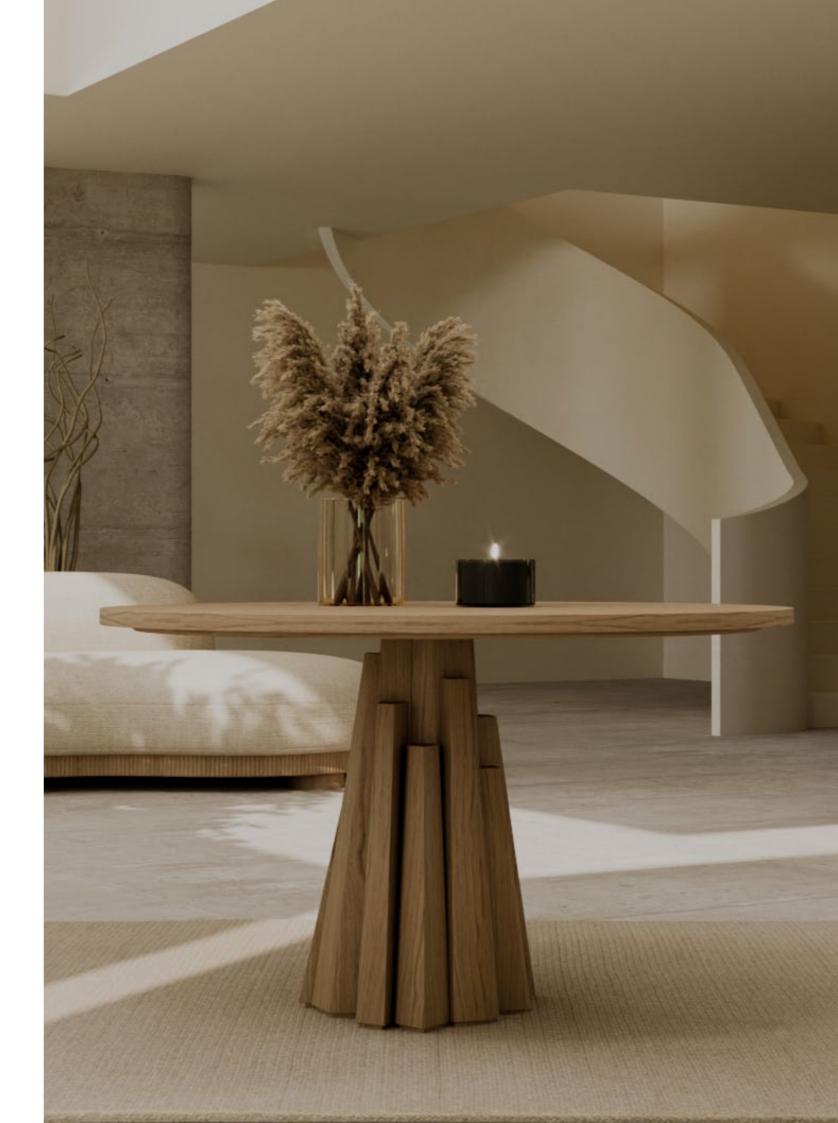

# LANA

### Dining Table

The Lana Dining Table has a highlight in the base, with a round shape and details with a more irregular form. Made from solid oak with detailed craftsmanship embodied from every angle, truly shows the beauty and versatility of natural materials in design. Perfect to use in any dining room with a calm and uncluttered atmosphere.

W 130 cm | 35,04" D 130 cm | 32,68" H 76 cm | 29,53"

Natural Oak.