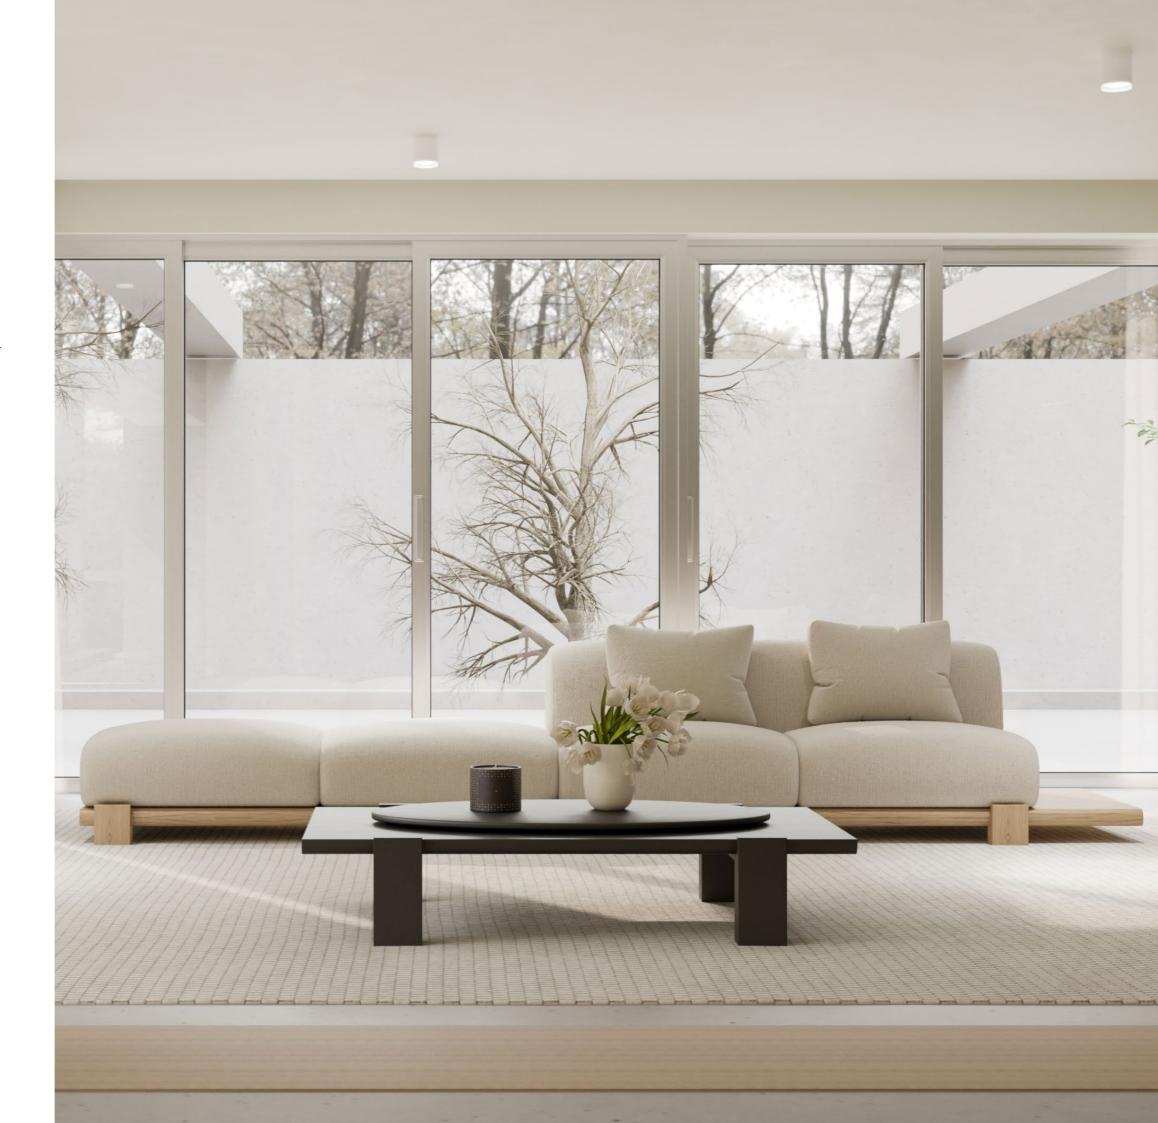

# **OPAL**

#### Sofa

This minimalistic and warm sofa has the perfect combination of light oak and soft fabric, giving it a calm look, casual, and organic. Its curved design facilitates and encourages socialization while providing great comfort. Another characteristic of the design is the cut-through in the back that keeps the overall lines of this seating functional and modern.

W 382 cm | 150,39" D 134 cm | 52,76" H 90 cm | 35,43"

Natural Oak and Fabric.