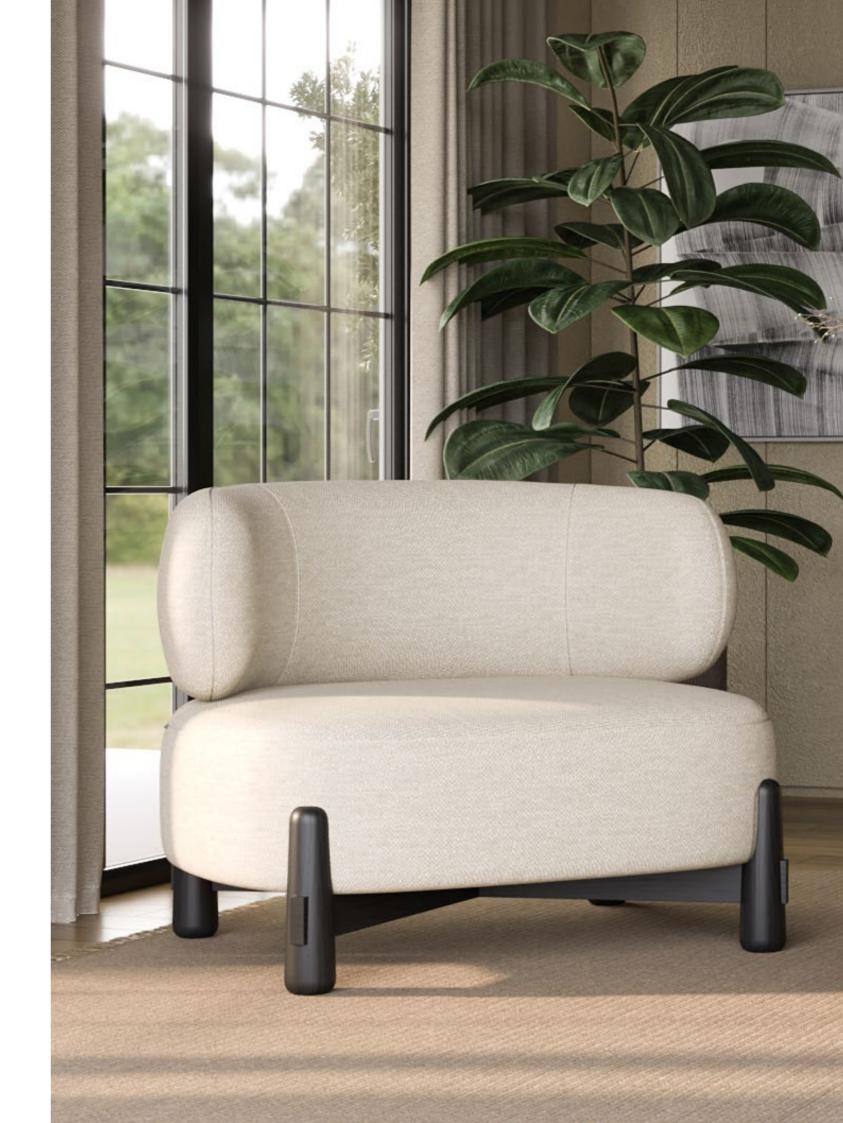

### **SAVANNAH**

#### Armchair

This armchair embodies a contemporary fusion of design elements, offering both comfort and a distinctive aesthetic to enhance your living space. The Savannah Armchair is made of a combination of oak and soft fabric with a high seat cushion providing maximum comfort. The cylindrical back is the highlight of this minimalistic armchair.

W 77 cm | 30,31" D 71 cm | 27,95" H 71 cm | 27,95"