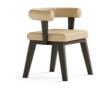

### **SAVANNAH**

#### Armchair

This armchair embodies a contemporary fusion of design elements, offering both comfort and a distinctive aesthetic to enhance your living space. The Savannah Armchair is made of a combination of oak and soft fabric with a high seat cushion providing maximum comfort. The cylindrical back is the highlight of this minimalistic armchair.

W 77 cm | 30,31" D 71 cm | 27,95" H 71 cm | 27,95"