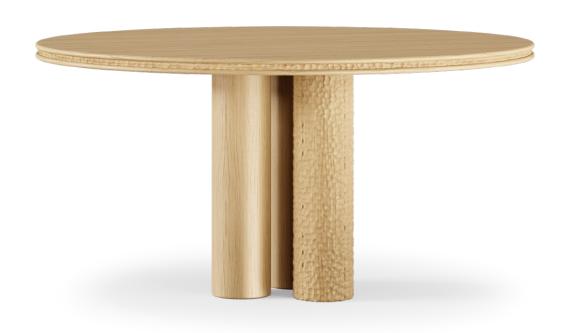

### **ELLIPSE**

#### Dining Table

The Ellipse Dining Table base has a cylindric form that gives the perfect equilibrium and offers much more than just a usable surface. Crafted from oak is a piece that honors the beauty and quality of natural materials, creating a more sustainable piece of furniture. The contemporary and natural look is a welcome addition to any style dining room big or small.

W 146 cm | 57,48" D 146 cm | 57,48" H 76 cm | 29,92"

Natural Oak.