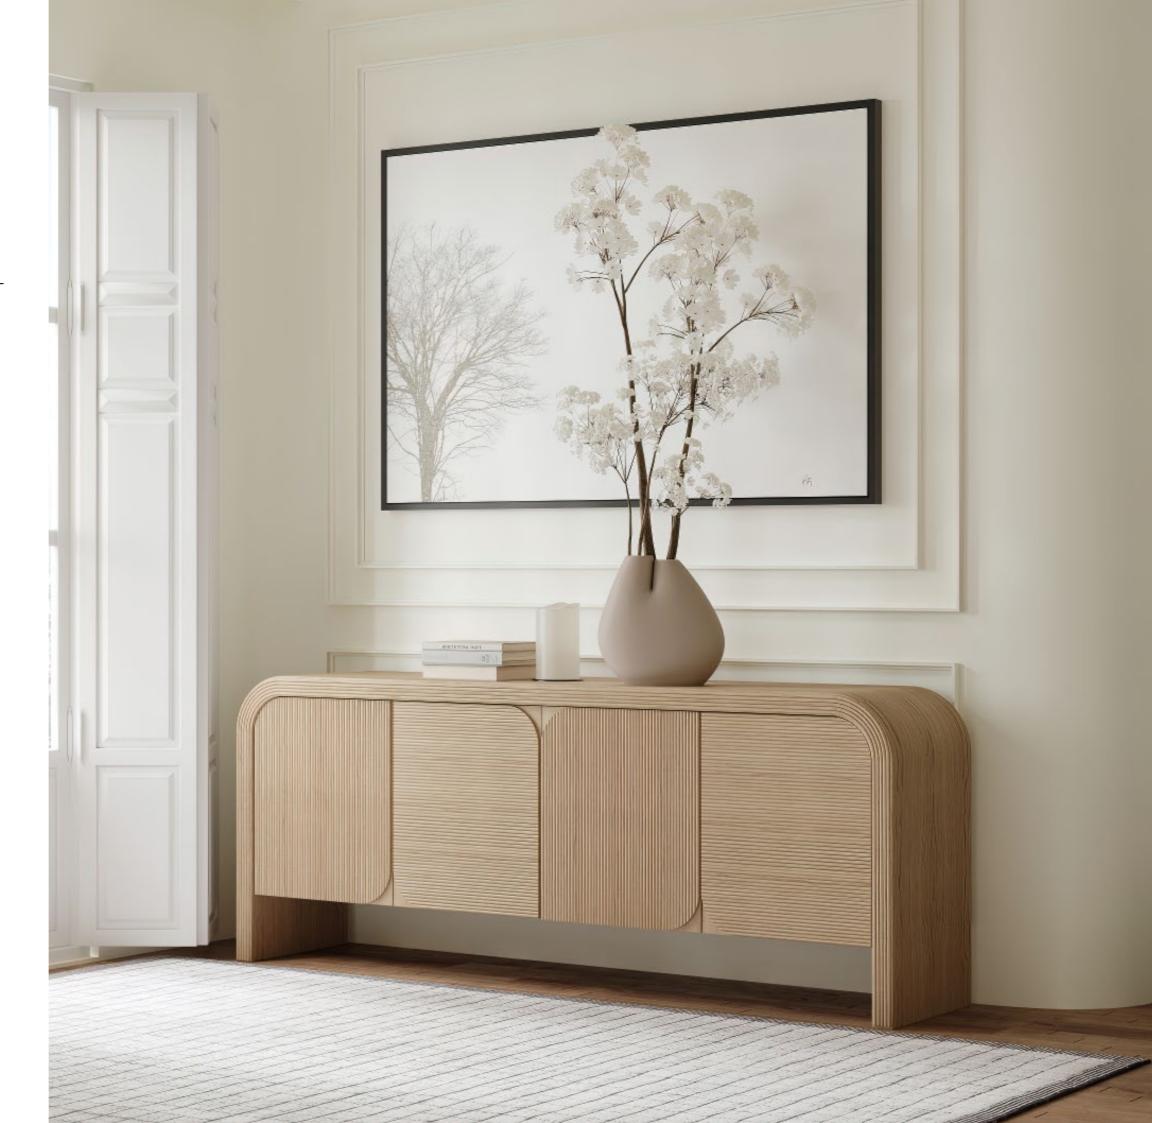

### **KEYNE**

#### Sideboard

Crafted from the finest natural oak, this sideboard captures the essence of wood's timeless appeal. With a rectangular shape that exudes elegance and functionality, the design of the sideboard legs is an eye-catching addition to the piece. While they may defy traditional expectations, these legs provide unwavering stability and support, ensuring the sideboard's durability and functionality.

W 207 cm | 81,50" D 46 cm | 18,11" H 69 cm | 27,17"

Black Oak.