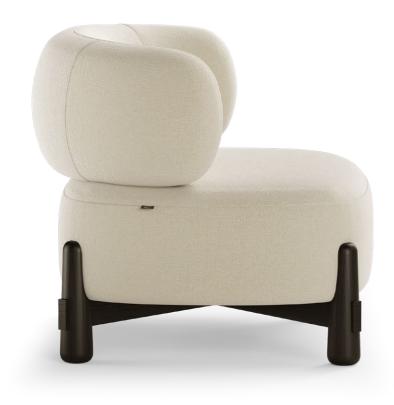

### **SAVANNAH**

#### Armchair

This armchair embodies a contemporary fusion of design elements, offering both comfort and a distinctive aesthetic to enhance your living space. The Savannah Armchair is made of a combination of oak and soft fabric with a high seat cushion providing maximum comfort. The cylindrical back is the highlight of this minimalistic armchair.

W 77 cm | 30,31" D 71 cm | 27,95" H 71 cm | 27,95"