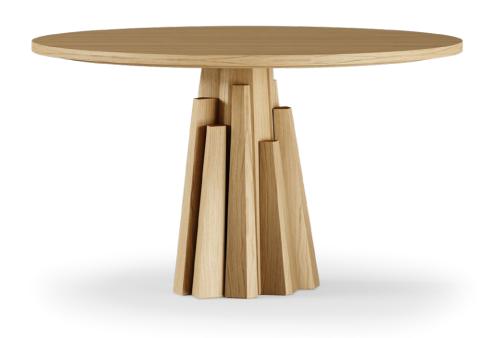

# LANA

### Dining Table

The Lana Dining Table has a highlight in the base, with a round shape and details with a more irregular form. Made from solid oak with detailed craftsmanship embodied from every angle, truly shows the beauty and versatility of natural materials in design. Perfect to use in any dining room with a calm and uncluttered atmosphere.

W 130 cm | 35,04" D 130 cm | 32,68" H 76 cm | 29,53"

Natural Oak.