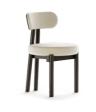

# **TETRIS**

#### Armchair

The Tetris Armchair blends natural oak and cozy fabric, with a low and T-shaped backrest that seamlessly slots into the base like a puzzle piece. This armchair offers an innovative and stylish design that marries function and aesthetics for a distinctive addition to your living space. The combination of these natural materials creates an organic and comfortable armchair.

W 91 cm | 35,83" D 71 cm | 27,95" H 76 cm | 29,92"