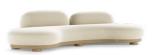

# **OPAL**

#### Sofa

This minimalistic and warm sofa has the perfect combination of light oak and soft fabric, giving it a calm look, casual, and organic. Its curved design facilitates and encourages socialization while providing great comfort. Another characteristic of the design is the cut-through in the back that keeps the overall lines of this seating functional and modern.

W 382 cm | 150,39" D 134 cm | 52,76" H 90 cm | 35,43"

Natural Oak and Fabric.