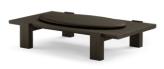

### **GARNET**

#### Center Table

The Garnet Center Table is exemplary in design and function, with two tables connected through a common point making it a stunning detail in the piece. This table combines the natural beauty of oak with the elegance of a marble tabletop, making it a versatile and stylish addition to your minimalistic living space.

W 113 cm | 44,49" D 85 cm | 33,46" H 34 cm | 13,39"

Black Oak and White and Grey Cipollino Marble.