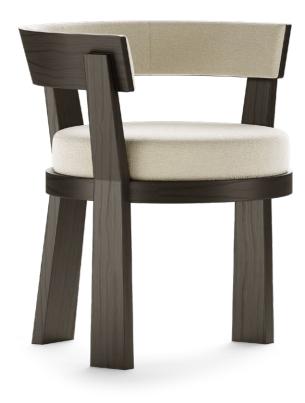

# **KENDRA**

### Dining Chair

The Kendra Dining Chair has a special detail in its design, intended to make the chair in perfect balance and harmony. The combination of oak and light-colored fabric makes the look calm and casual, perfect for any dining room with an organic and minimalistic style.

W 45 cm | 17,72" D 51 cm | 20,08" H 76 cm | 29,92"