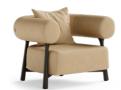

# **TETRIS**

#### Armchair

The Tetris Armchair blends natural oak and cozy fabric, with a low and T-shaped backrest that seamlessly slots into the base like a puzzle piece. This armchair offers an innovative and stylish design that marries function and aesthetics for a distinctive addition to your living space. The combination of these natural materials creates an organic and comfortable armchair.

W 91 cm | 35,83" D 71 cm | 27,95" H 76 cm | 29,92"