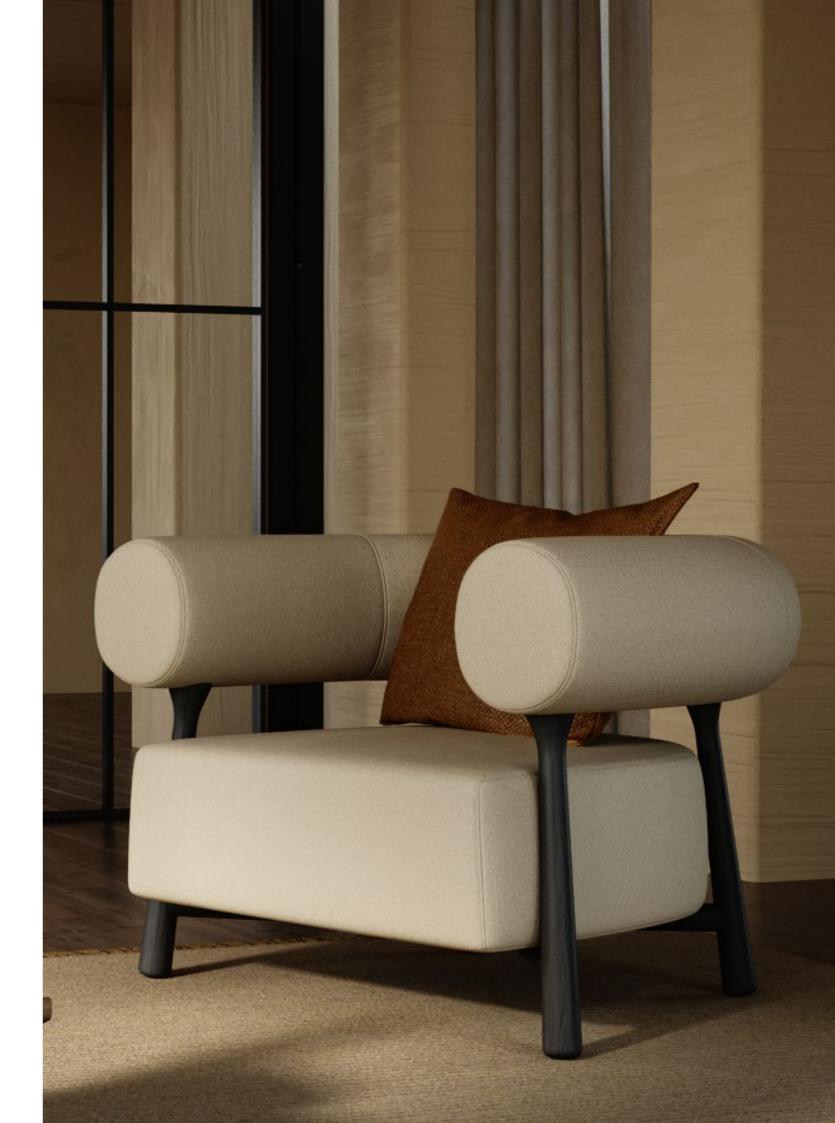

### **SAVANNAH**

#### Armchair

This armchair embodies a contemporary fusion of design elements, offering both comfort and a distinctive aesthetic to enhance your living space. The Savannah Armchair is made of a combination of oak and soft fabric with a high seat cushion providing maximum comfort. The cylindrical back is the highlight of this minimalistic armchair.

W 77 cm | 30,31" D 71 cm | 27,95" H 71 cm | 27,95"