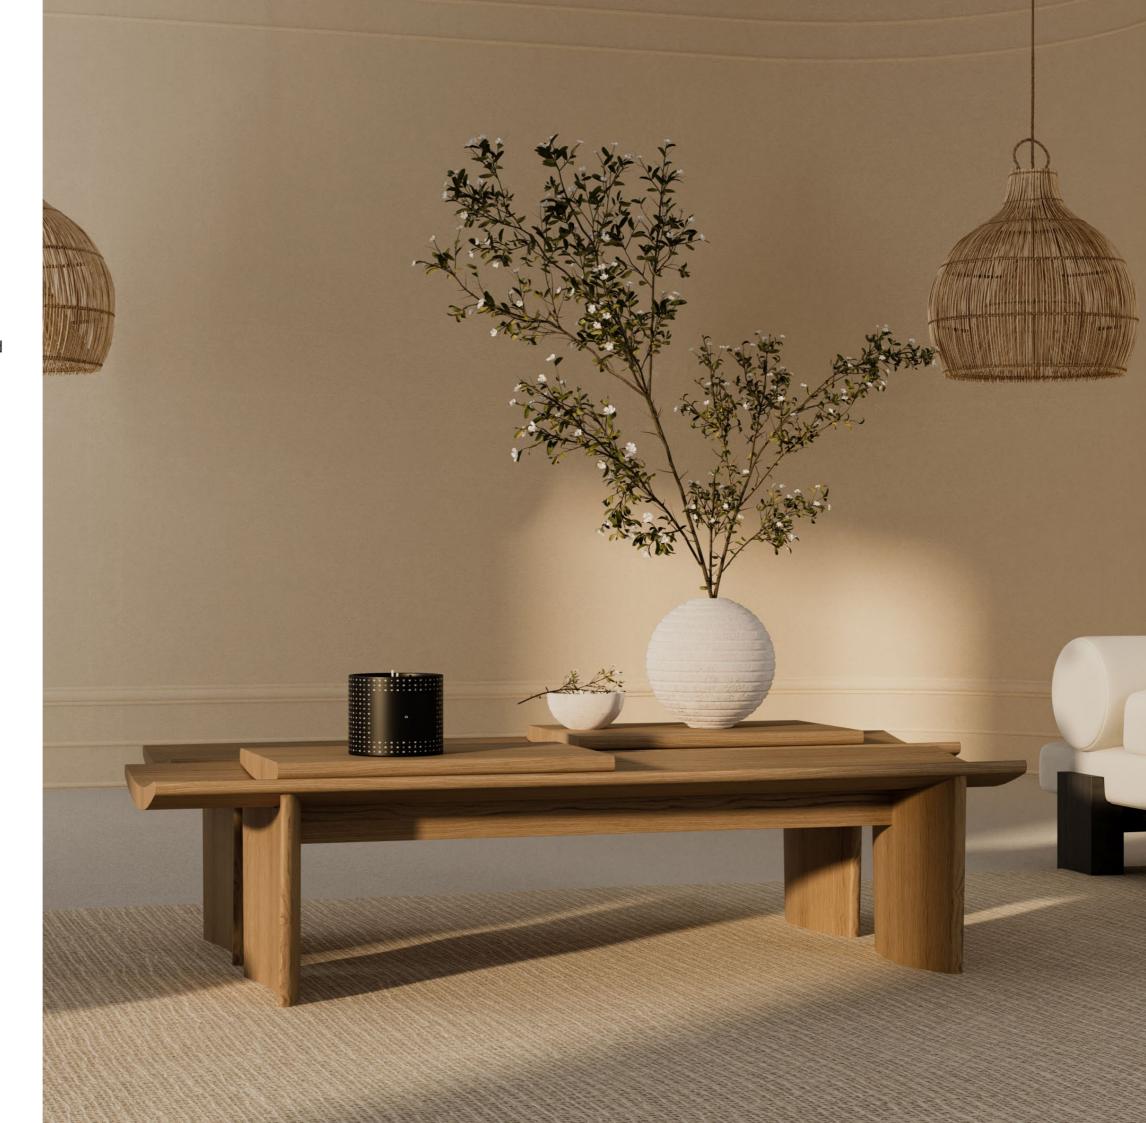

### **GARNET**

#### Center Table

The Garnet Center Table is exemplary in design and function, with two tables connected through a common point making it a stunning detail in the piece. This table combines the natural beauty of oak with the elegance of a marble tabletop, making it a versatile and stylish addition to your minimalistic living space.

W 113 cm | 44,49" D 85 cm | 33,46" H 34 cm | 13,39"

Black Oak and White and Grey Cipollino Marble.