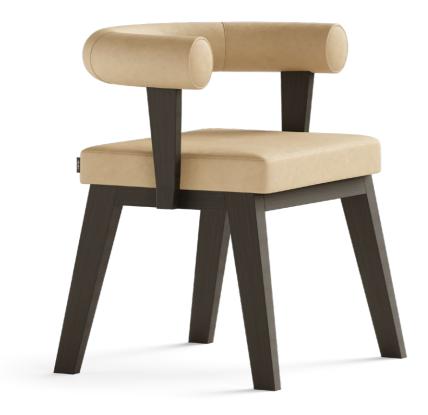

# **OLIVER**

#### Dining Chair

This exquisite dining chair was designed to embody a modern aesthetic that's deeply rooted in tradition. This chair epitomizes the art of balance and elegance. Made of natural oak and soft fabric, the Oliver Dining Chair has a rounded backrest and a seat in a square seat, a combination that offers both comfort and style.

W 65 cm | 25,59" D 55 cm | 21,65" H 67 cm | 26,38"