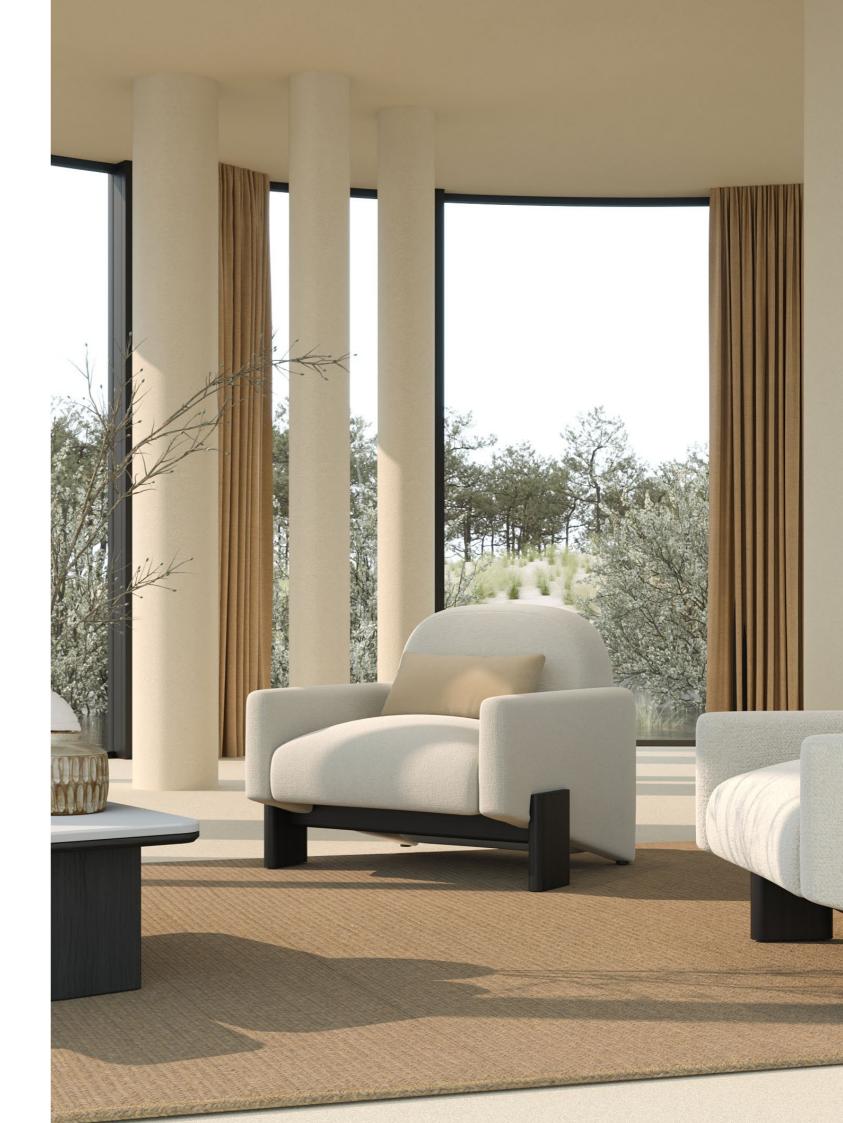

### **SAVANNAH**

#### Armchair

This armchair embodies a contemporary fusion of design elements, offering both comfort and a distinctive aesthetic to enhance your living space. The Savannah Armchair is made of a combination of oak and soft fabric with a high seat cushion providing maximum comfort. The cylindrical back is the highlight of this minimalistic armchair.

W 77 cm | 30,31" D 71 cm | 27,95" H 71 cm | 27,95"