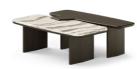

### **SIENNA**

#### Dining Table

The black round dining table is a bold yet beautiful addition to your home, offering practicality backed by effortless style. Designed by ourselves and crafted by our skilled craftsmen, the combination of natural wood and textured protrusions on the base makes this the perfect piece to complement your minimalist dining room.

W 146 cm | 57,48" D 146 cm | 57,48" H 76 cm | 29,92"

Black Oak.