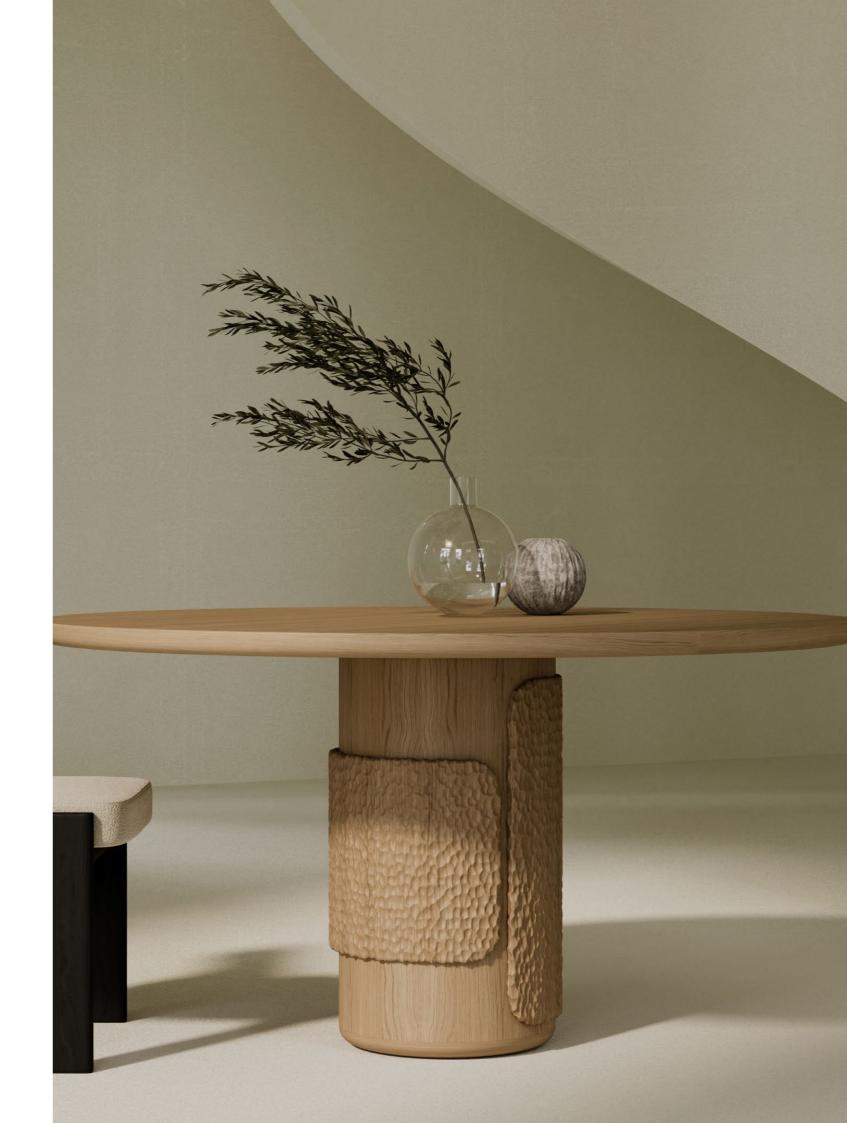

### **SIENNA**

#### Dining Table

The black round dining table is a bold yet beautiful addition to your home, offering practicality backed by effortless style. Designed by ourselves and crafted by our skilled craftsmen, the combination of natural wood and textured protrusions on the base makes this the perfect piece to complement your minimalist dining room.

W 146 cm | 57,48" D 146 cm | 57,48" H 76 cm | 29,92"

Black Oak.