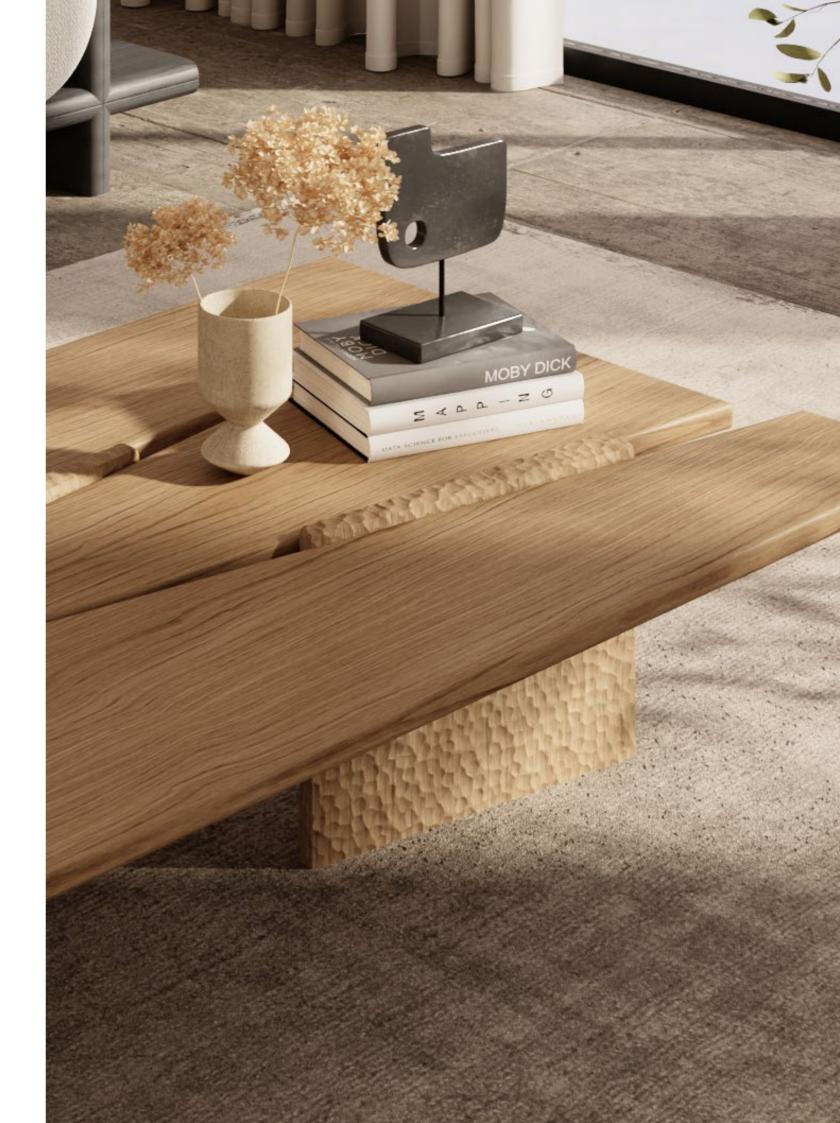

# **FENTON**

#### Center Table

The Fenton Center Table is a piece that teaches us to find beauty in imperfection. This piece exudes the warmth and character of natural oak, showcasing its rich, organic grain and natural beauty. The table legs bear a distinctive texture that brings depth and uniqueness to the design.

W 142 cm | 55,91" D 97 cm | 38,19" H 36 cm | 14,17"

Black Oak.