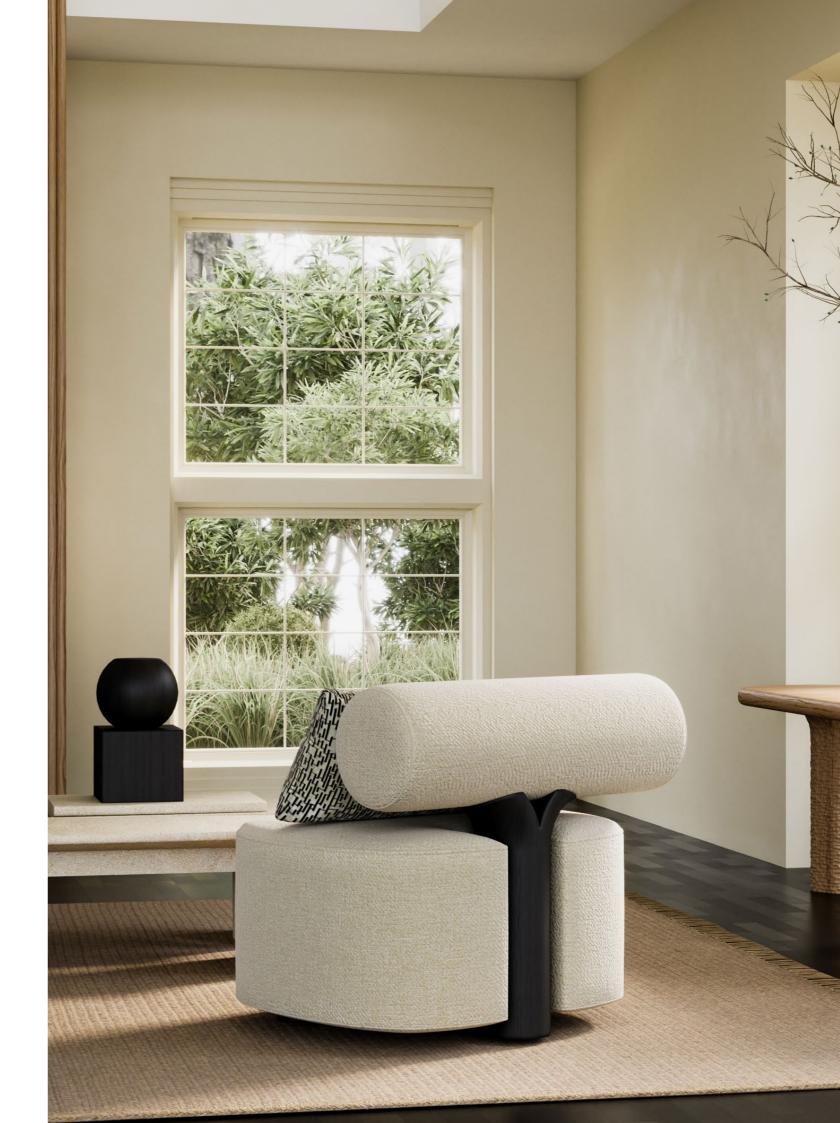

### **SAVANNAH**

#### Armchair

This armchair embodies a contemporary fusion of design elements, offering both comfort and a distinctive aesthetic to enhance your living space. The Savannah Armchair is made of a combination of oak and soft fabric with a high seat cushion providing maximum comfort. The cylindrical back is the highlight of this minimalistic armchair.

W 77 cm | 30,31" D 71 cm | 27,95" H 71 cm | 27,95"