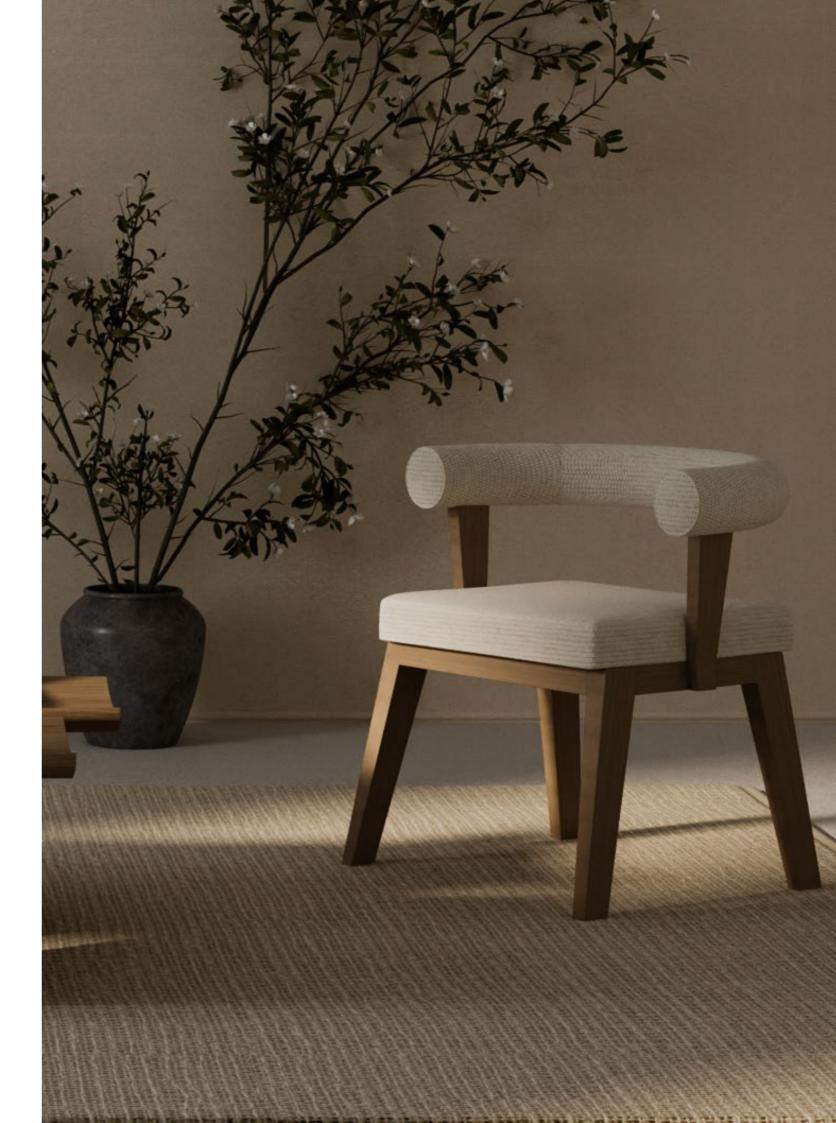

# **OLIVER**

#### Dining Chair

This exquisite dining chair was designed to embody a modern aesthetic that's deeply rooted in tradition. This chair epitomizes the art of balance and elegance. Made of natural oak and soft fabric, the Oliver Dining Chair has a rounded backrest and a seat in a square seat, a combination that offers both comfort and style.

W 65 cm | 25,59" D 55 cm | 21,65" H 67 cm | 26,38"