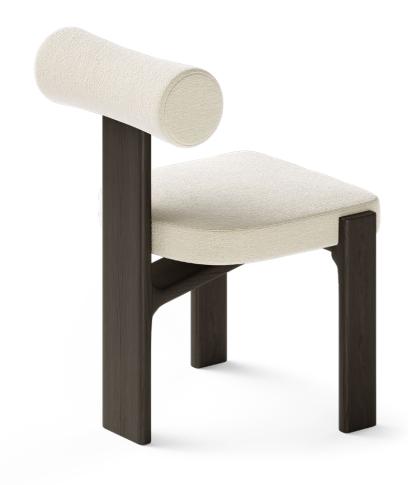

# **CYRUS**

#### Dining Chair

The Cyrus Dining Chair is a masterpiece that seamlessly blends the elegance of oak and the comfort of soft fabric. The base of the seat has an impressive unusual detail, designed to make the seat perfectly balanced and maintain style and functionality, making it an ideal choice for any intimate room.

W 54 cm | 21,26" D 59 cm | 23,23" H 80 cm | 31,50"