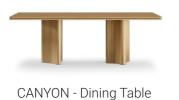

### **CANYON**

#### Dining Table

Natural Oak.

With a simple but at the same time sophisticated design, this dining table has a rectangular tabletop and a worked base made of oak. Place it in the center of a dining area to create an inviting serene interior with this table that comfortably seats 6 people. This table is crafted to last season after season for generations.

W 226 cm | 88,98" D 114 cm | 44,88" H 76 cm | 29,53"