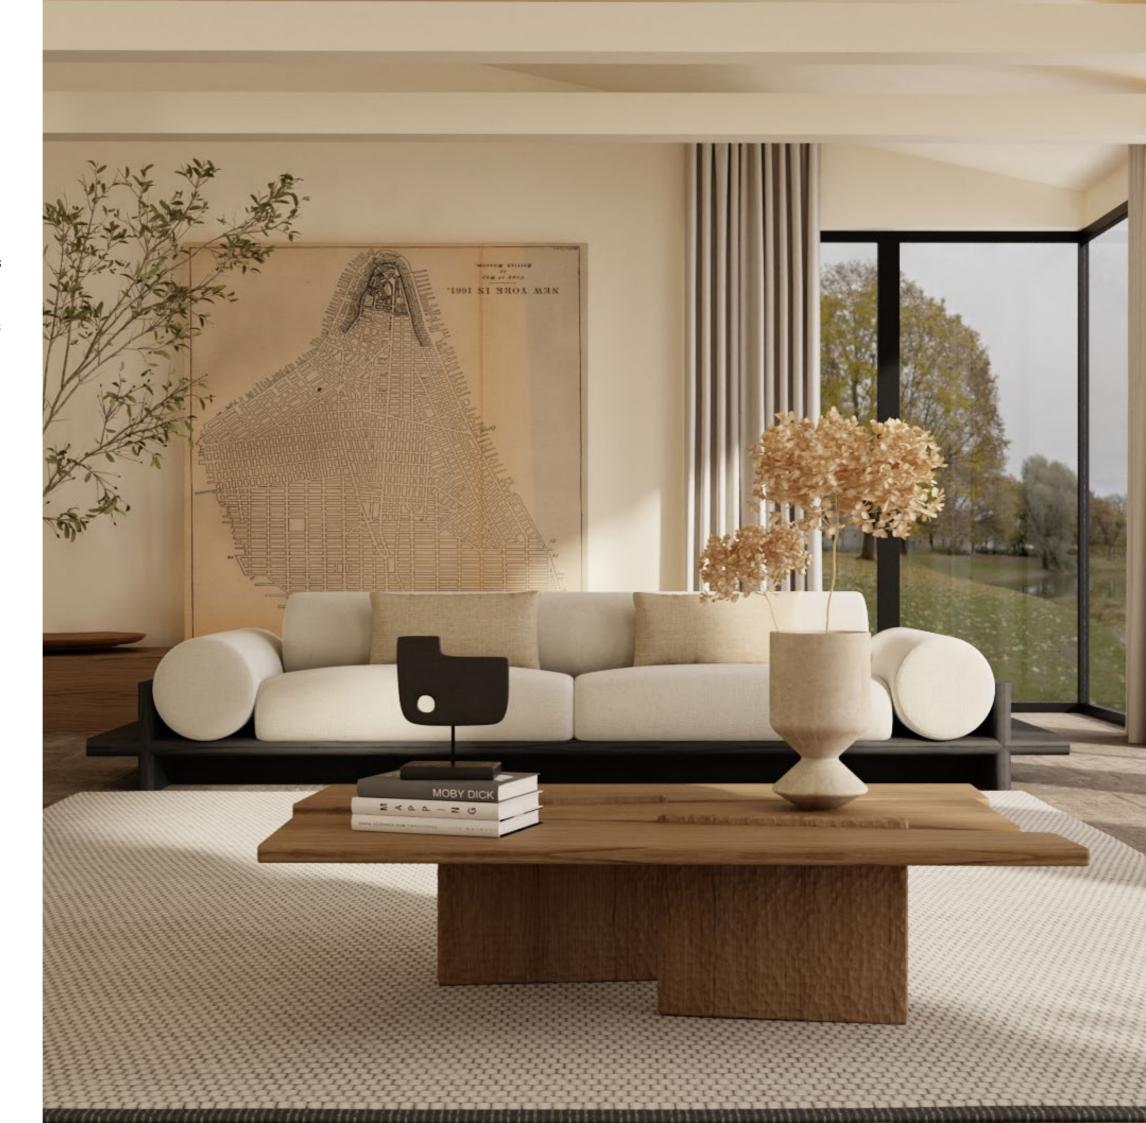

### **WADE**

#### Sofa

Crafted to embody a modern yet timeless aesthetic, this sofa perfectly balances form and function. The fabric upholstery complements the oak base and the exceptionally low base invites you to spend long hours on this comfortable sofa. This design choice transcends the ordinary and adds a touch of artistic sophistication to your living space.

W 360 cm | 141,73" D 108 cm | 42,52" H 73 cm | 28,74" Black Oak and Fabric.