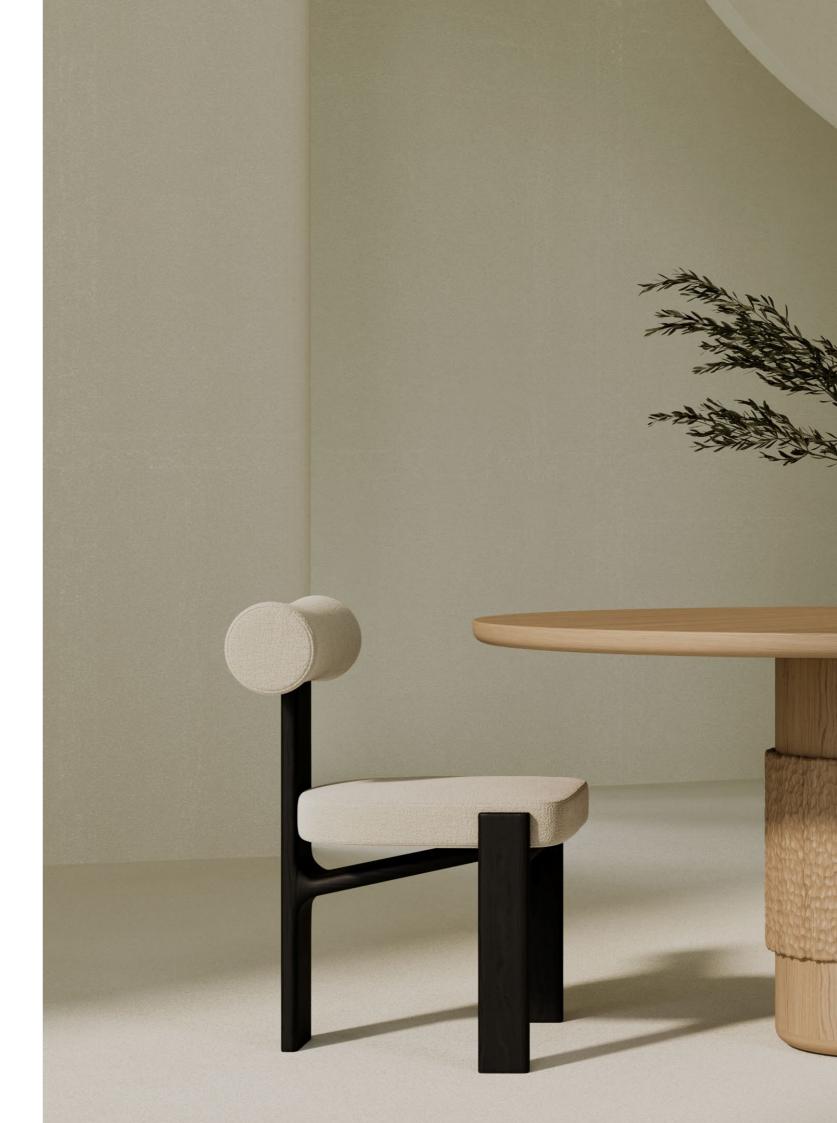

# **CYRUS**

#### Dining Chair

The Cyrus Dining Chair is a masterpiece that seamlessly blends the elegance of oak and the comfort of soft fabric. The base of the seat has an impressive unusual detail, designed to make the seat perfectly balanced and maintain style and functionality, making it an ideal choice for any intimate room.

W 54 cm | 21,26" D 59 cm | 23,23" H 80 cm | 31,50"