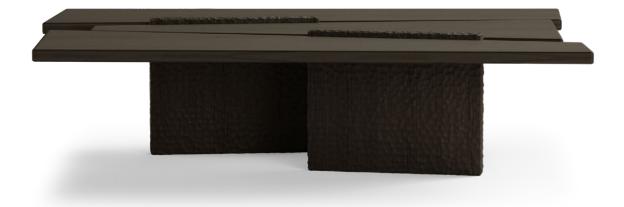

# **FENTON**

#### Center Table

The Fenton Center Table is a piece that teaches us to find beauty in imperfection. This piece exudes the warmth and character of natural oak, showcasing its rich, organic grain and natural beauty. The table legs bear a distinctive texture that brings depth and uniqueness to the design.

W 142 cm | 55,91" D 97 cm | 38,19" H 36 cm | 14,17"

Black Oak.