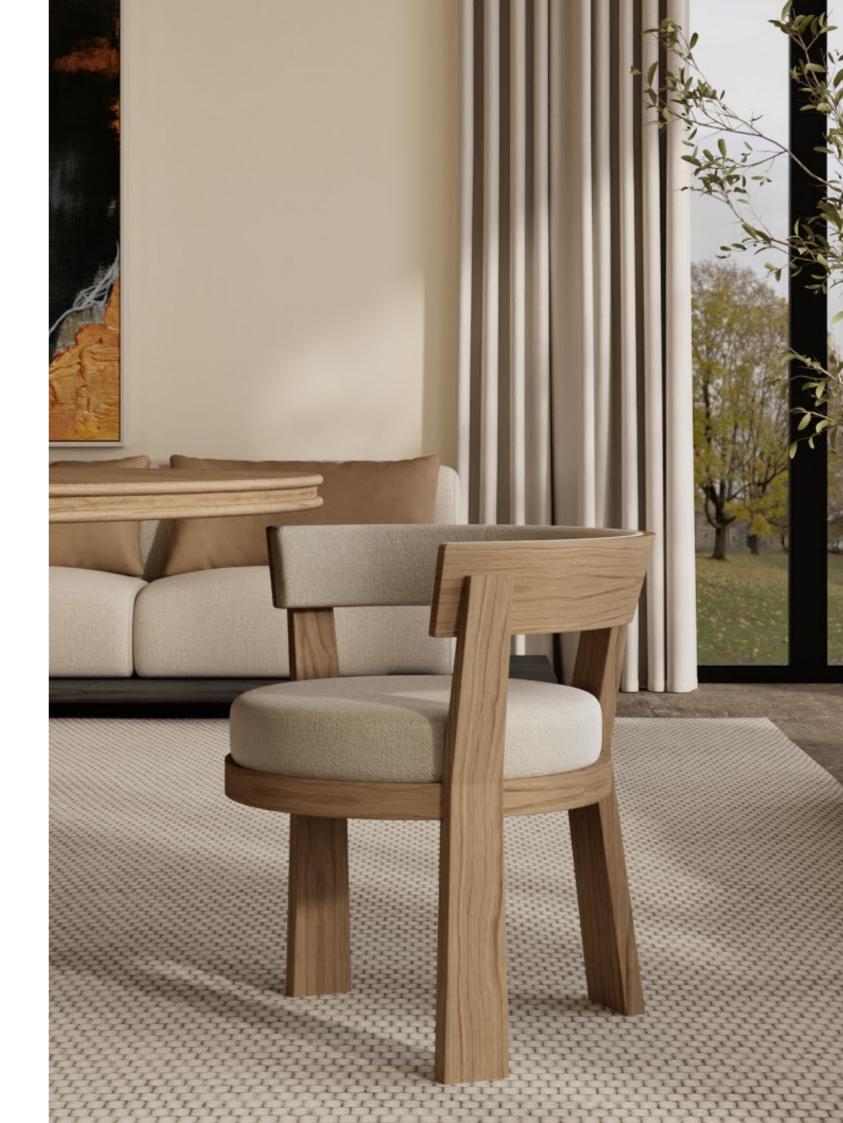

# **KENDRA**

### Dining Chair

The Kendra Dining Chair has a special detail in its design, intended to make the chair in perfect balance and harmony. The combination of oak and light-colored fabric makes the look calm and casual, perfect for any dining room with an organic and minimalistic style.

W 45 cm | 17,72" D 51 cm | 20,08" H 76 cm | 29,92"