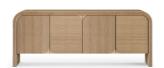

### **KEYNE**

#### Sideboard

Crafted from the finest natural oak, this sideboard captures the essence of wood's timeless appeal. With a rectangular shape that exudes elegance and functionality, the design of the sideboard legs is an eye-catching addition to the piece. While they may defy traditional expectations, these legs provide unwavering stability and support, ensuring the sideboard's durability and functionality.

W 207 cm | 81,50" D 46 cm | 18,11" H 69 cm | 27,17"

Black Oak.