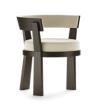

### **WADE**

#### Sofa

Crafted to embody a modern yet timeless aesthetic, this sofa perfectly balances form and function. The fabric upholstery complements the oak base and the exceptionally low base invites you to spend long hours on this comfortable sofa. This design choice transcends the ordinary and adds a touch of artistic sophistication to your living space.

W 360 cm | 141,73" D 108 cm | 42,52" H 73 cm | 28,74" Black Oak and Fabric.