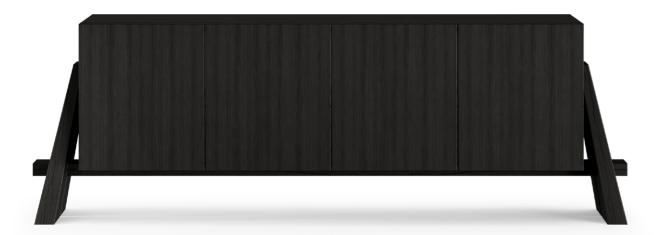

### **KEYNE**

#### Sideboard

Crafted from the finest natural oak, this sideboard captures the essence of wood's timeless appeal. With a rectangular shape that exudes elegance and functionality, the design of the sideboard legs is an eye-catching addition to the piece. While they may defy traditional expectations, these legs provide unwavering stability and support, ensuring the sideboard's durability and functionality.

W 207 cm | 81,50" D 46 cm | 18,11" H 69 cm | 27,17"

Black Oak.