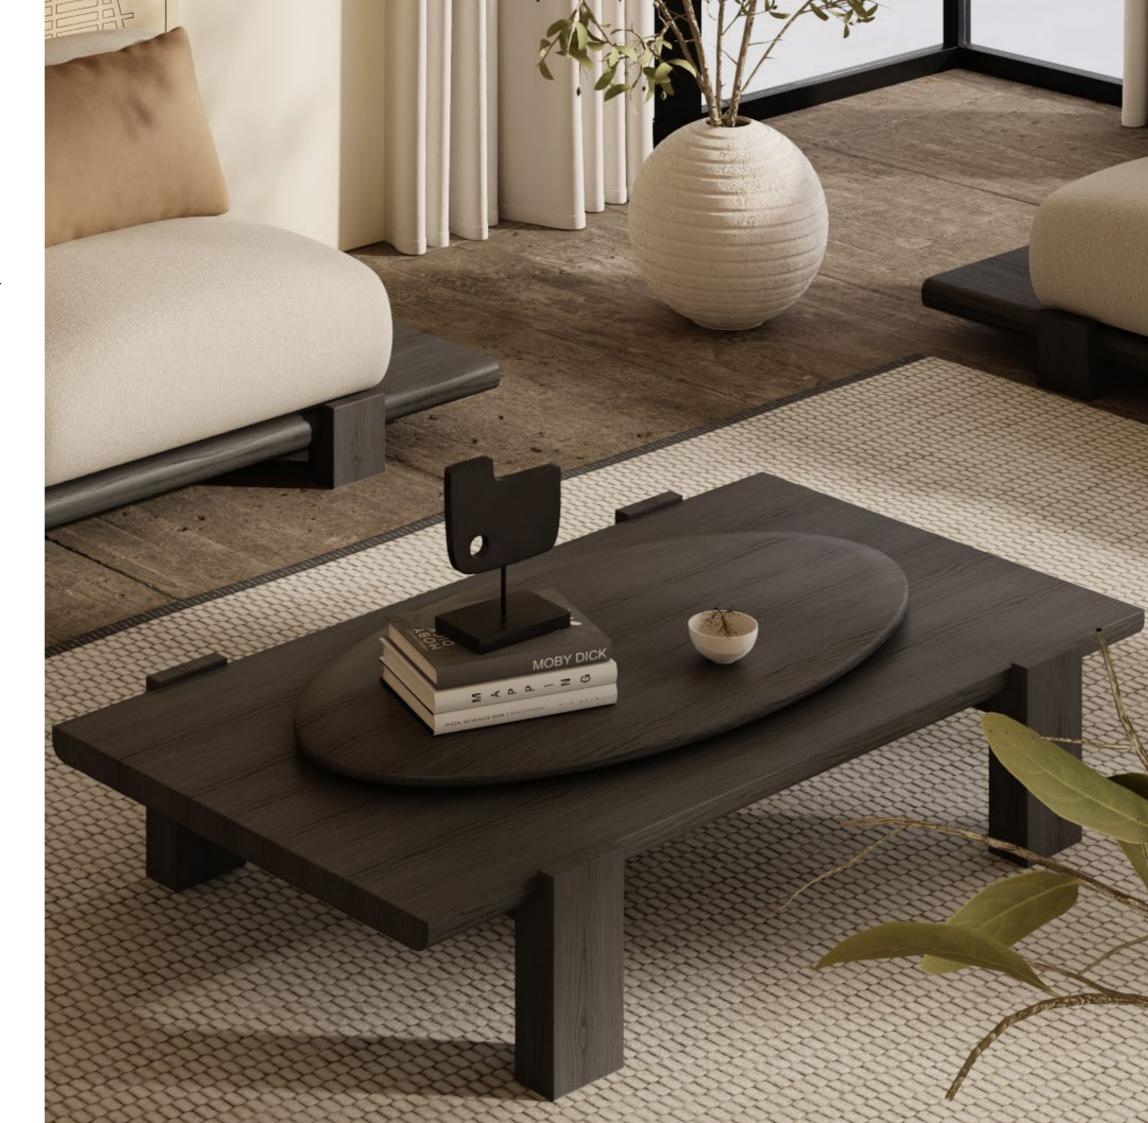

# **ASPEN**

#### Center Table

This exquisite center table is a harmonious fusion of timeless design and natural elegance. Crafted from natural oak and with a rectangular shape, this masterpiece boasts a seamless blend of traditional craftsmanship and modern aesthetics. The striking circular surface on top, adds a touch of graceful sophistication to any room.

W 150 cm | 59,06" D 86 cm | 33,86" H 33 cm | 12,99" Black Oak.