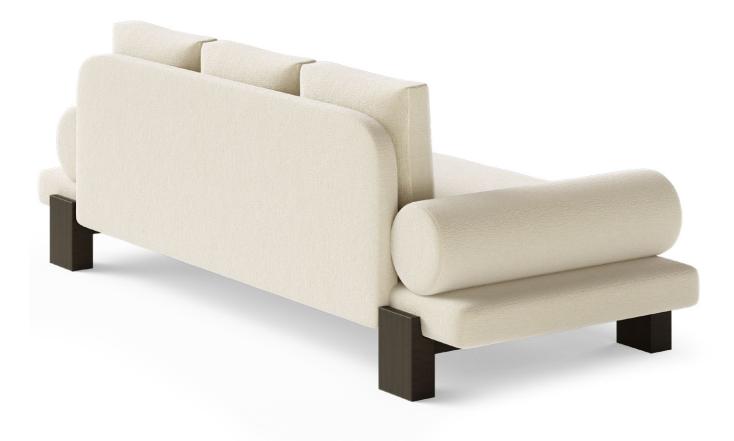

### **WADE**

#### Sofa

Crafted to embody a modern yet timeless aesthetic, this sofa perfectly balances form and function. The fabric upholstery complements the oak base and the exceptionally low base invites you to spend long hours on this comfortable sofa. This design choice transcends the ordinary and adds a touch of artistic sophistication to your living space.

W 360 cm | 141,73" D 108 cm | 42,52" H 73 cm | 28,74" Black Oak and Fabric.