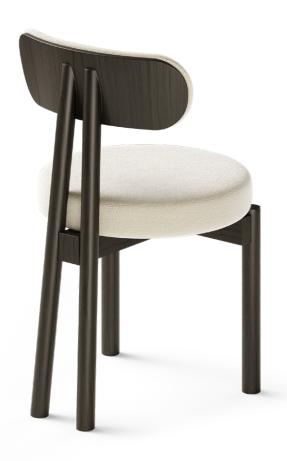

# **KENDRA**

### Dining Chair

The Kendra Dining Chair has a special detail in its design, intended to make the chair in perfect balance and harmony. The combination of oak and light-colored fabric makes the look calm and casual, perfect for any dining room with an organic and minimalistic style.

W 45 cm | 17,72" D 51 cm | 20,08" H 76 cm | 29,92"