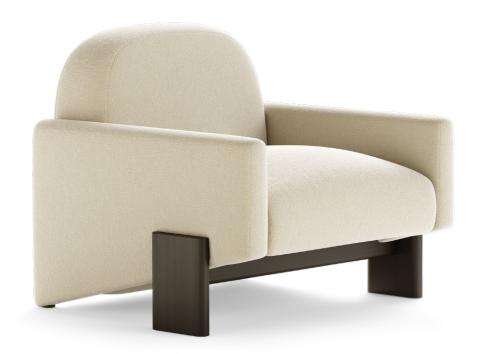

### **SAVANNAH**

#### Armchair

This armchair embodies a contemporary fusion of design elements, offering both comfort and a distinctive aesthetic to enhance your living space. The Savannah Armchair is made of a combination of oak and soft fabric with a high seat cushion providing maximum comfort. The cylindrical back is the highlight of this minimalistic armchair.

W 77 cm | 30,31" D 71 cm | 27,95" H 71 cm | 27,95"