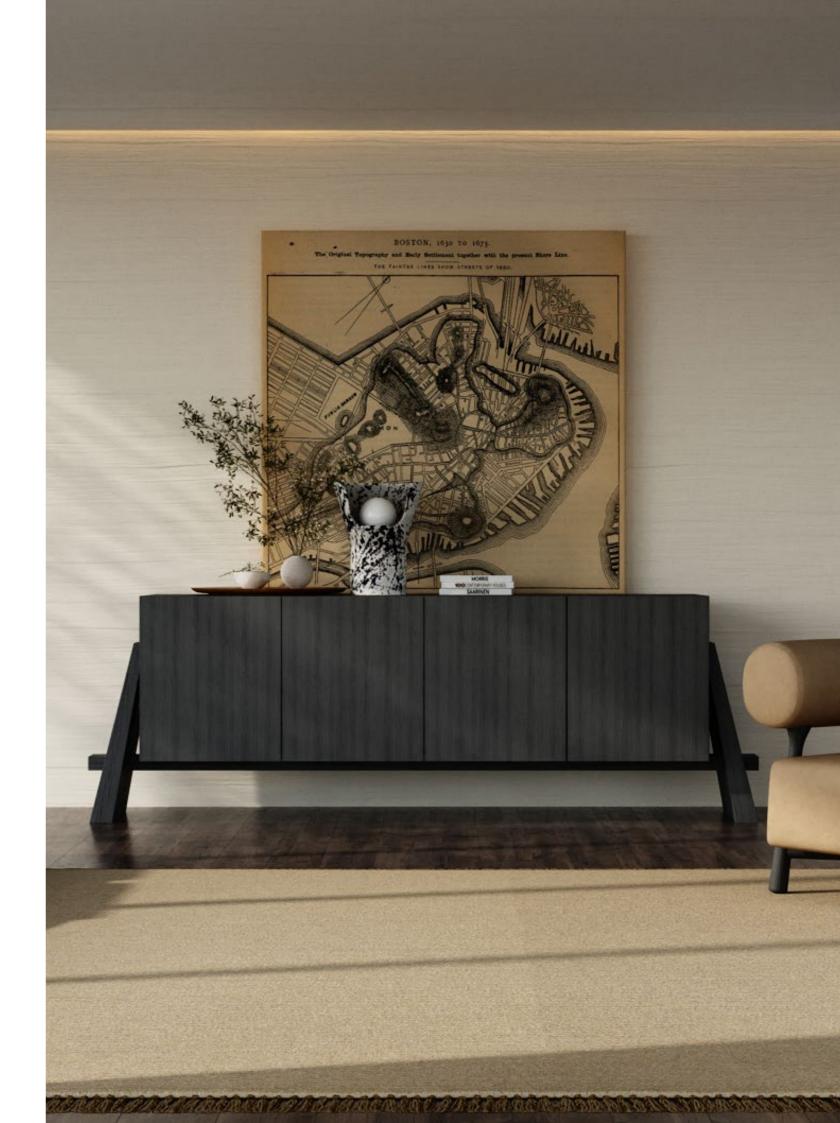

### **KEYNE**

#### Sideboard

Crafted from the finest natural oak, this sideboard captures the essence of wood's timeless appeal. With a rectangular shape that exudes elegance and functionality, the design of the sideboard legs is an eye-catching addition to the piece. While they may defy traditional expectations, these legs provide unwavering stability and support, ensuring the sideboard's durability and functionality.

W 207 cm | 81,50" D 46 cm | 18,11" H 69 cm | 27,17"

Black Oak.