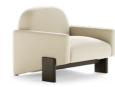

### **WADE**

#### Sofa

Crafted to embody a modern yet timeless aesthetic, this sofa perfectly balances form and function. The fabric upholstery complements the oak base and the exceptionally low base invites you to spend long hours on this comfortable sofa. This design choice transcends the ordinary and adds a touch of artistic sophistication to your living space.

W 360 cm | 141,73" D 108 cm | 42,52" H 73 cm | 28,74" Black Oak and Fabric.