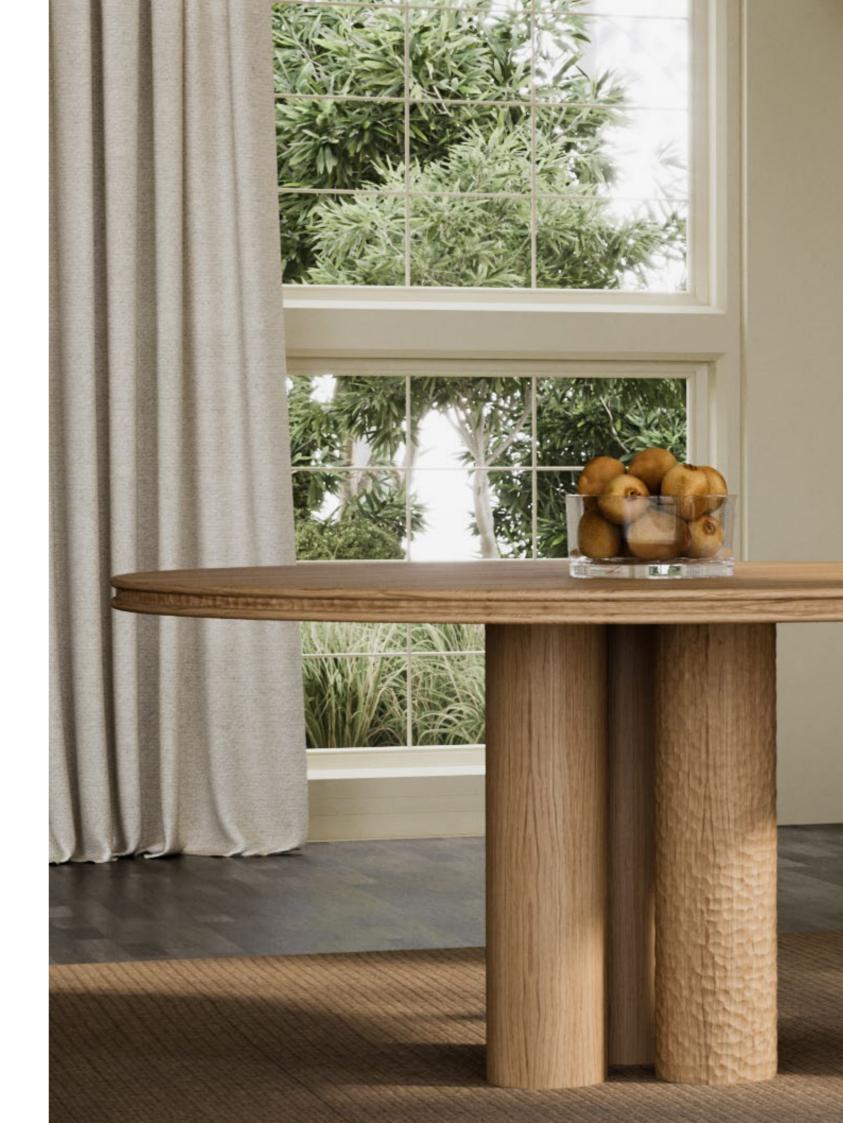

### **ELLIPSE**

#### Dining Table

The Ellipse Dining Table base has a cylindric form that gives the perfect equilibrium and offers much more than just a usable surface. Crafted from oak is a piece that honors the beauty and quality of natural materials, creating a more sustainable piece of furniture. The contemporary and natural look is a welcome addition to any style dining room big or small.

W 146 cm | 57,48" D 146 cm | 57,48" H 76 cm | 29,92"

Natural Oak.