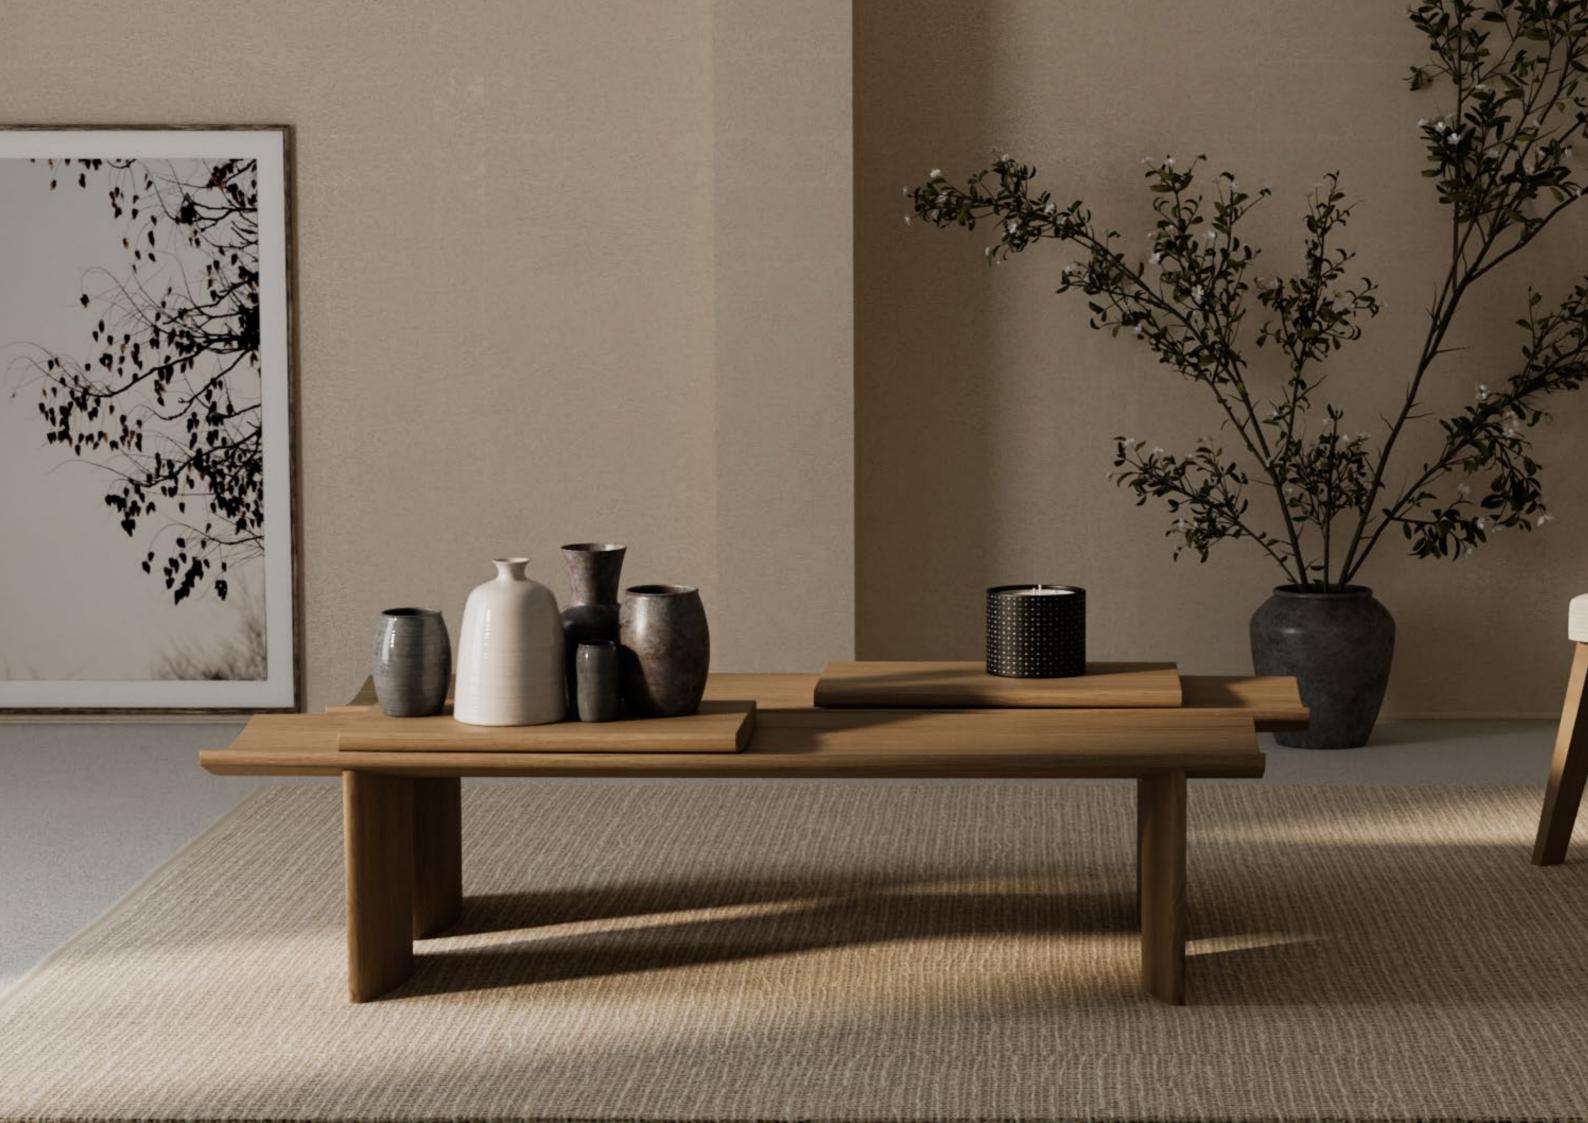

# **ASPEN**

#### Center Table

This exquisite center table is a harmonious fusion of timeless design and natural elegance. Crafted from natural oak and with a rectangular shape, this masterpiece boasts a seamless blend of traditional craftsmanship and modern aesthetics. The striking circular surface on top, adds a touch of graceful sophistication to any room.

W 150 cm | 59,06" D 86 cm | 33,86" H 33 cm | 12,99" Black Oak.