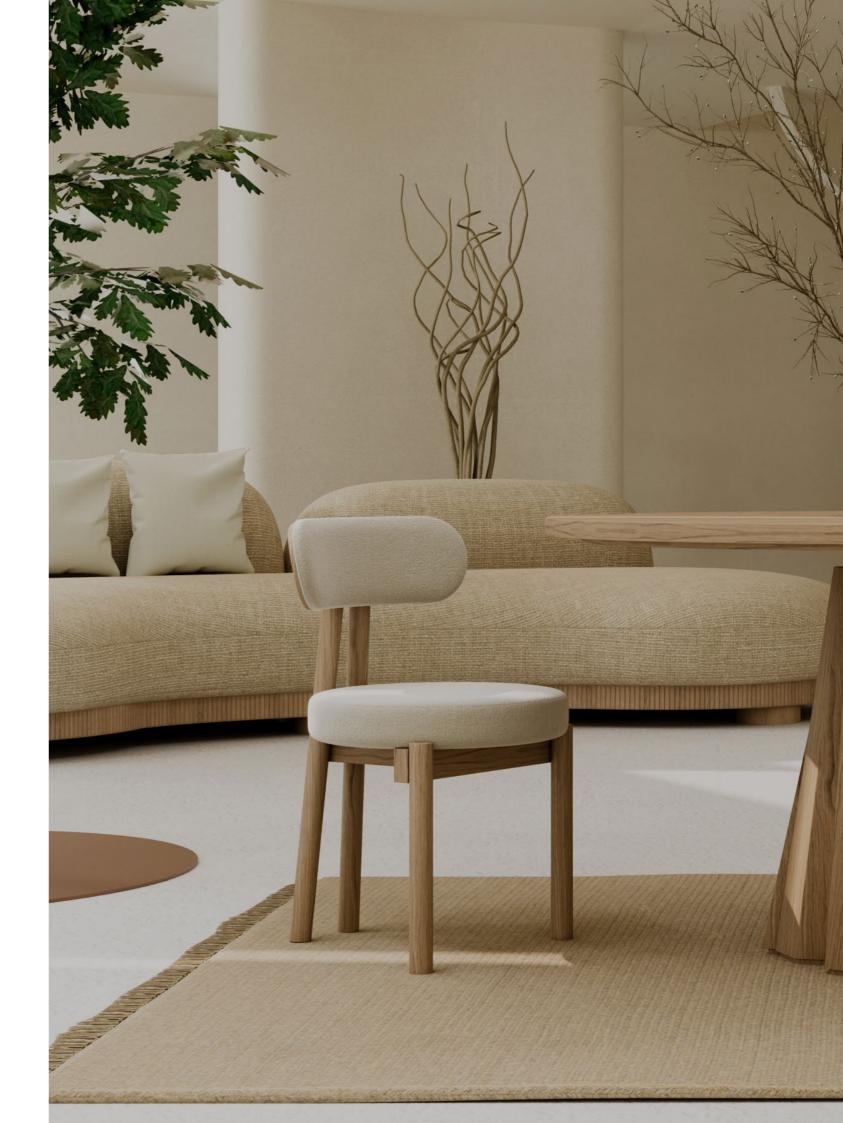

# **OLIVER**

#### Dining Chair

This exquisite dining chair was designed to embody a modern aesthetic that's deeply rooted in tradition. This chair epitomizes the art of balance and elegance. Made of natural oak and soft fabric, the Oliver Dining Chair has a rounded backrest and a seat in a square seat, a combination that offers both comfort and style.

W 65 cm | 25,59" D 55 cm | 21,65" H 67 cm | 26,38"