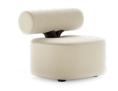

### **SAVANNAH**

#### Armchair

This armchair embodies a contemporary fusion of design elements, offering both comfort and a distinctive aesthetic to enhance your living space. The Savannah Armchair is made of a combination of oak and soft fabric with a high seat cushion providing maximum comfort. The cylindrical back is the highlight of this minimalistic armchair.

W 77 cm | 30,31" D 71 cm | 27,95" H 71 cm | 27,95"