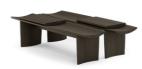

# LANA

### Dining Table

The Lana Dining Table has a highlight in the base, with a round shape and details with a more irregular form. Made from solid oak with detailed craftsmanship embodied from every angle, truly shows the beauty and versatility of natural materials in design. Perfect to use in any dining room with a calm and uncluttered atmosphere.

W 130 cm | 35,04" D 130 cm | 32,68" H 76 cm | 29,53"

Natural Oak.