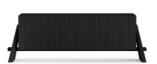

# LANA

### Dining Table

The Lana Dining Table has a highlight in the base, with a round shape and details with a more irregular form. Made from solid oak with detailed craftsmanship embodied from every angle, truly shows the beauty and versatility of natural materials in design. Perfect to use in any dining room with a calm and uncluttered atmosphere.

W 130 cm | 35,04" D 130 cm | 32,68" H 76 cm | 29,53"

Natural Oak.