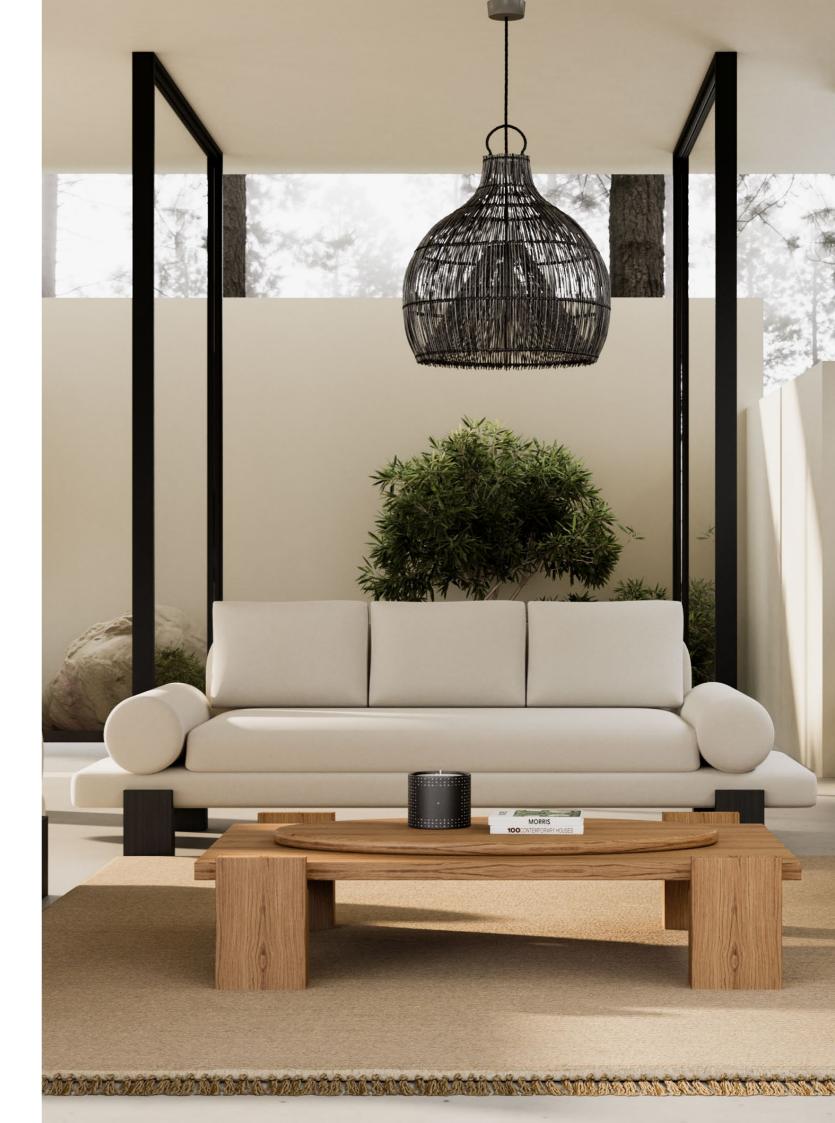

### **WADE**

#### Sofa

Crafted to embody a modern yet timeless aesthetic, this sofa perfectly balances form and function. The fabric upholstery complements the oak base and the exceptionally low base invites you to spend long hours on this comfortable sofa. This design choice transcends the ordinary and adds a touch of artistic sophistication to your living space.

W 360 cm | 141,73" D 108 cm | 42,52" H 73 cm | 28,74" Black Oak and Fabric.