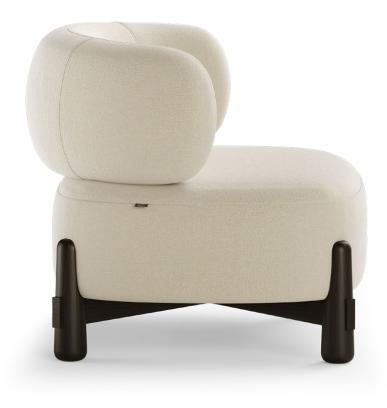

## TETRIS

#### Armchair

The Tetris Armchair blends natural oak and cozy fabric, with a low and T-shaped backrest that seamlessly slots into the base like a puzzle piece. This armchair offers an innovative and stylish design that marries function and aesthetics for a distinctive addition to your living space. The combination of these natural materials creates an organic and comfortable armchair.

W 91 cm | 35,83" D 71 cm | 27,95" H 76 cm | 29,92"