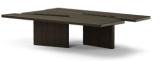

# GARNET

Center Table

The Garnet Center Table is exemplary in design and function, with two tables connected through a common point making it a stunning detail in the piece. This table combines the natural beauty of oak with the elegance of a marble tabletop, making it a versatile and stylish addition to your minimalistic living space.

W 113 cm | 44,49" D 85 cm | 33,46" H 34 cm | 13,39"

Black Oak and White and Grey Cipollino Marble.