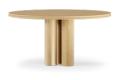

## ELLIPSE

#### Dining Table

The Ellipse Dining Table base has a cylindric form that gives the perfect equilibrium and offers much more than just a usable surface. Crafted from oak is a piece that honors the beauty and quality of natural materials, creating a more sustainable piece of furniture. The contemporary and natural look is a welcome addition to any style dining room big or small.

W 146 cm | 57,48" D 146 cm | 57,48" H 76 cm | 29,92"

Natural Oak.