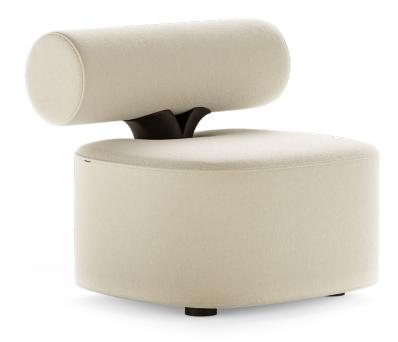

### SAVANNAH

#### Armchair

This armchair embodies a contemporary fusion of design elements, offering both comfort and a distinctive aesthetic to enhance your living space. The Savannah Armchair is made of a combination of oak and soft fabric with a high seat cushion providing maximum comfort. The cylindrical back is the highlight of this minimalistic armchair.

W 77 cm | 30,31" D 71 cm | 27,95" H 71 cm | 27,95"