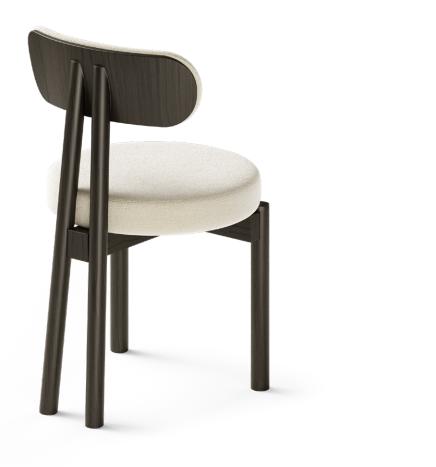

## KENDRA

#### Dining Chair

The Kendra Dining Chair has a special detail in its design, intended to make the chair in perfect balance and harmony. The combination of oak and light-colored fabric makes the look calm and casual, perfect for any dining room with an organic and minimalistic style.

W 45 cm | 17,72" D 51 cm | 20,08" H 76 cm | 29,92"