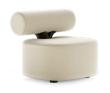

#### Armchair

This armchair embodies a contemporary fusion of design elements, offering both comfort and a distinctive aesthetic to enhance your living space. The Savannah Armchair is made of a combination of oak and soft fabric with a high seat cushion providing maximum comfort. The cylindrical back is the highlight of this minimalistic armchair.

W 77 cm | 30,31" D 71 cm | 27,95" H 71 cm | 27,95"