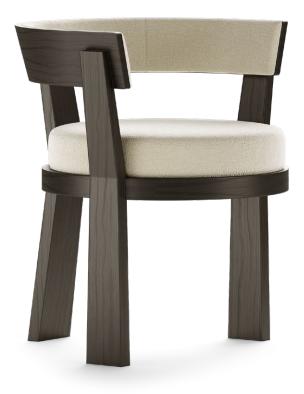

### SAVANNAH

#### Armchair

This armchair embodies a contemporary fusion of design elements, offering both comfort and a distinctive aesthetic to enhance your living space. The Savannah Armchair is made of a combination of oak and soft fabric with a high seat cushion providing maximum comfort. The cylindrical back is the highlight of this minimalistic armchair.

W 77 cm | 30,31" D 71 cm | 27,95" H 71 cm | 27,95"