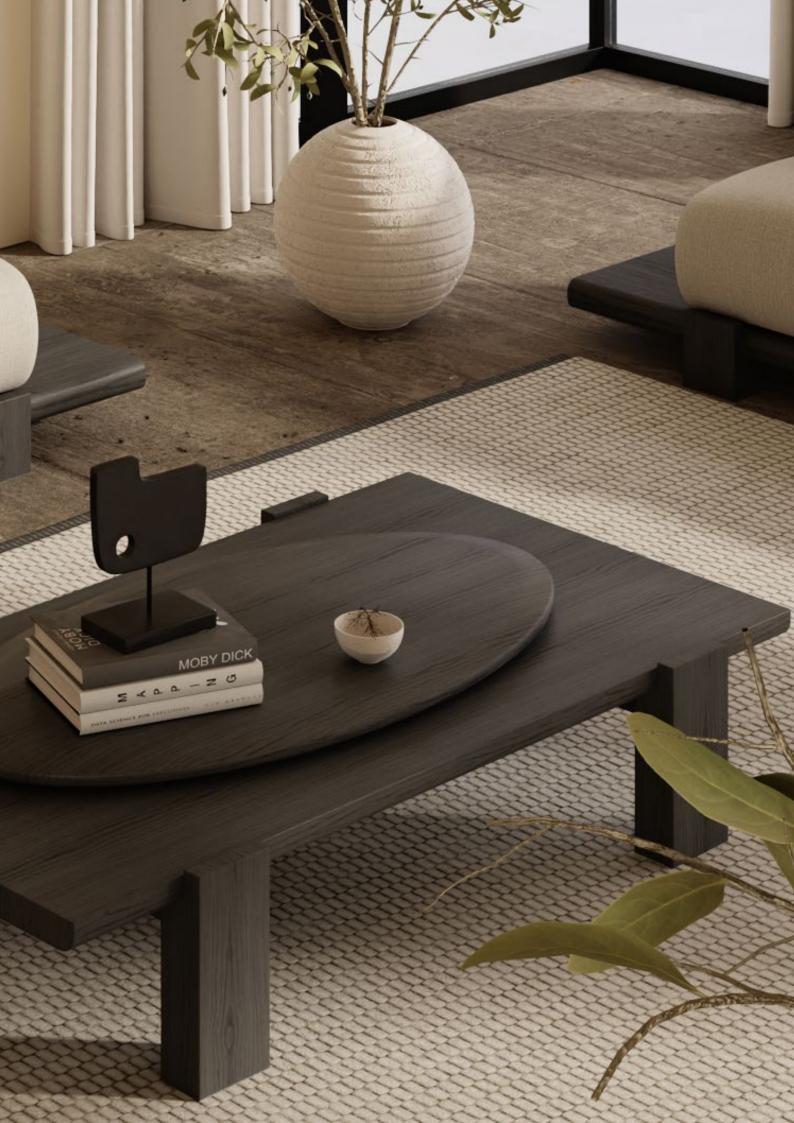

### FENTON

Center Table

The Fenton Center Table is a piece that teaches us to find beauty in imperfection. This piece exudes the warmth and character of natural oak, showcasing its rich, organic grain and natural beauty. The table legs bear a distinctive texture that brings depth and uniqueness to the design.

W 142 cm | 55,91" D 97 cm | 38,19" H 36 cm | 14,17"