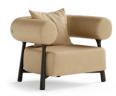

### SAVANNAH

#### Armchair

This armchair embodies a contemporary fusion of design elements, offering both comfort and a distinctive aesthetic to enhance your living space. The Savannah Armchair is made of a combination of oak and soft fabric with a high seat cushion providing maximum comfort. The cylindrical back is the highlight of this minimalistic armchair.

W 77 cm | 30,31" D 71 cm | 27,95" H 71 cm | 27,95"