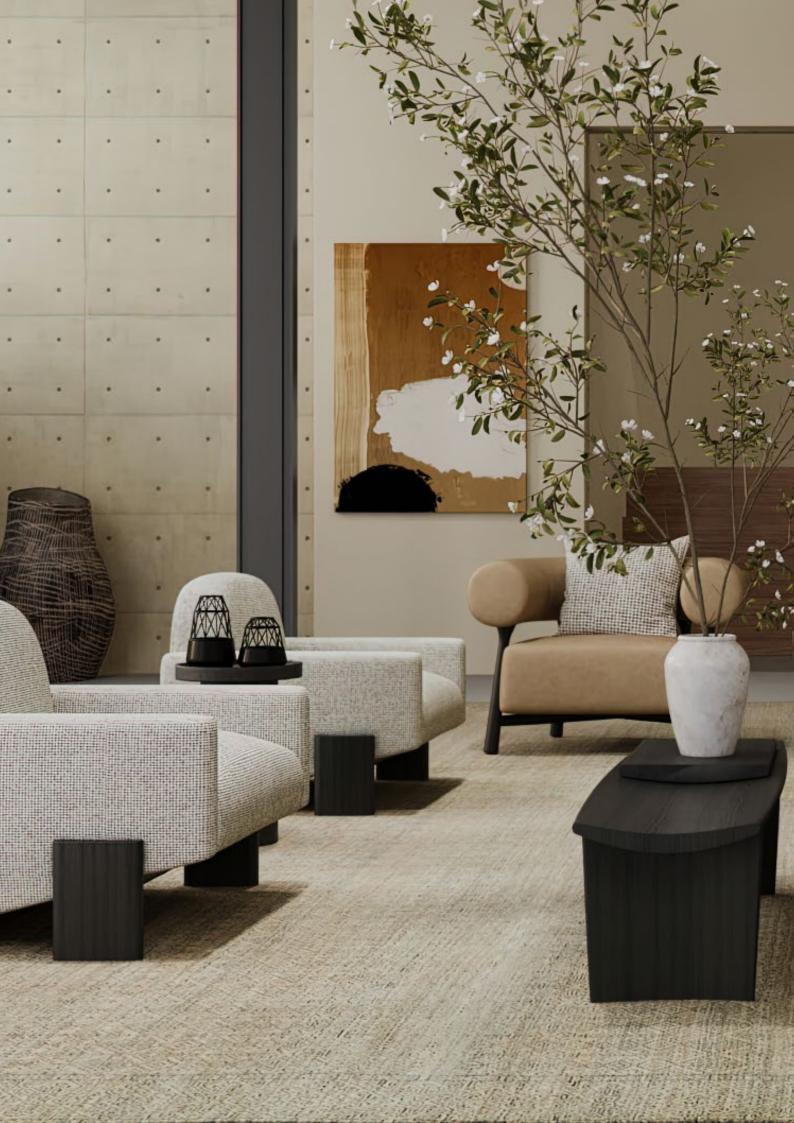

### SAVANNAH

#### Armchair

This armchair embodies a contemporary fusion of design elements, offering both comfort and a distinctive aesthetic to enhance your living space. The Savannah Armchair is made of a combination of oak and soft fabric with a high seat cushion providing maximum comfort. The cylindrical back is the highlight of this minimalistic armchair.

W 77 cm | 30,31" D 71 cm | 27,95" H 71 cm | 27,95"