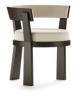

### **CYRUS** Dining Chair

The Cyrus Dining Chair is a masterpiece that seamlessly blends the elegance of oak and the comfort of soft fabric. The base of the seat has an impressive unusual detail, designed to make the seat perfectly balanced and maintain style and functionality, making it an ideal choice for any intimate room.

W 54 cm | 21,26" D 59 cm | 23,23" H 80 cm | 31,50"