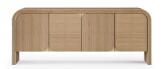

## BRENTON

Sideboard

The Brenton Sideboard is a masterpiece of design that marries the serene beauty of the East with the functional simplicity of the North. Crafted with precision and attention to detail, this sideboard embodies a unique blend of styles, offering a versatile storage solution that's both elegant and practical.

W 216 cm | 85,04" D 49 cm | 19,29" H 86 cm | 33,86"

Natural Oak.