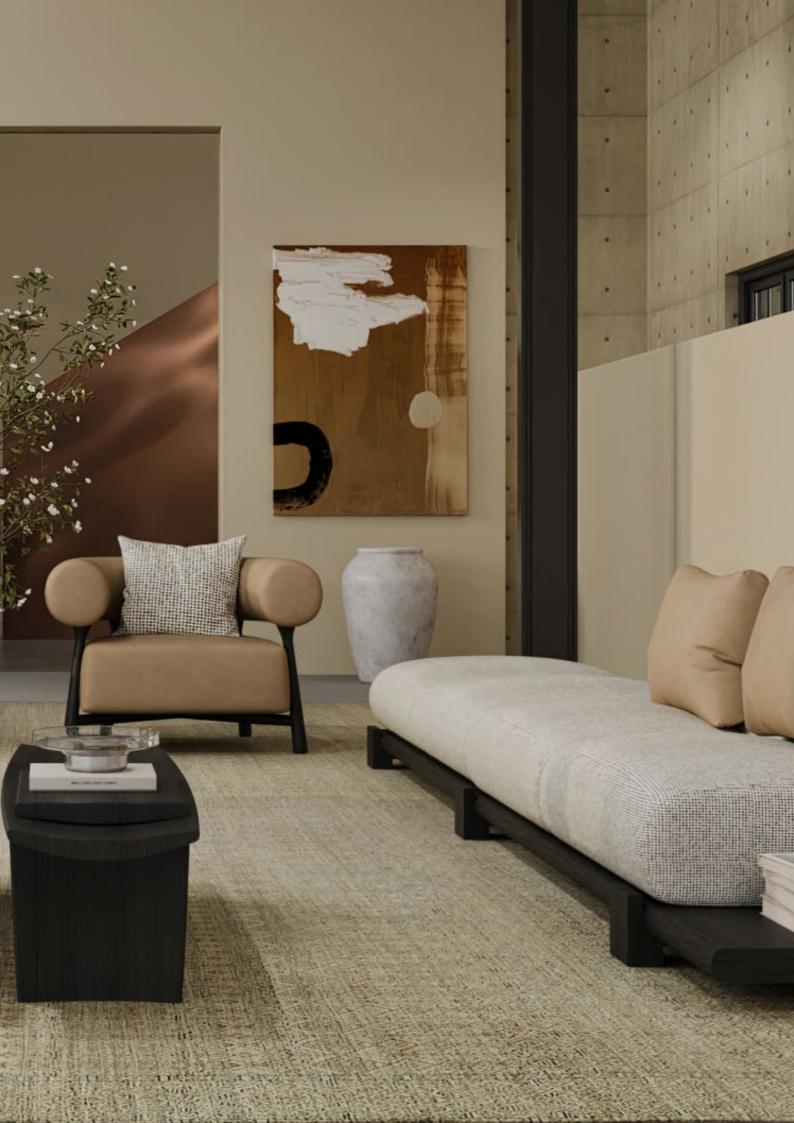

### SAVANNAH

#### Armchair

This armchair embodies a contemporary fusion of design elements, offering both comfort and a distinctive aesthetic to enhance your living space. The Savannah Armchair is made of a combination of oak and soft fabric with a high seat cushion providing maximum comfort. The cylindrical back is the highlight of this minimalistic armchair.

W 77 cm | 30,31" D 71 cm | 27,95" H 71 cm | 27,95"