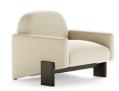

### CHERRY

#### Armchair

The Cherry Armchair is the result of the marriage of dark oak and a unique design featuring a low, rounded backrest paired with a generously cushioned seat. This armchair combines both form and comfort, making it a standout piece for your living space with a calm and casual look.

W 109 cm | 42,91" D 89 cm | 35,04" H 85 cm | 33,46"