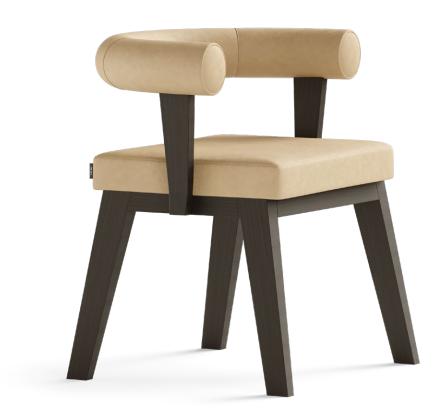

### **OLIVER** Dining Chair

This exquisite dining chair was designed to embody a modern aesthetic that's deeply rooted in tradition. This chair epitomizes the art of balance and elegance. Made of natural oak and soft fabric, the Oliver Dining Chair has a rounded backrest and a seat in a square seat, a combination that offers both comfort and style. W 65 cm | 25,59" D 55 cm | 21,65" H 67 cm | 26,38"