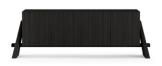

# KEYNE

Sideboard

Crafted from the finest natural oak, this sideboard captures the essence of wood's timeless appeal. With a rectangular shape that exudes elegance and functionality, the design of the sideboard legs is an eye-catching addition to the piece. While they may defy traditional expectations, these legs provide unwavering stability and support, ensuring the sideboard's durability and functionality.

W 207 cm | 81,50" D 46 cm | 18,11" H 69 cm | 27,17"

Black Oak.