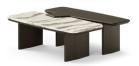

# GARNET

Center Table

The Garnet Center Table is exemplary in design and function, with two tables connected through a common point making it a stunning detail in the piece. This table combines the natural beauty of oak with the elegance of a marble tabletop, making it a versatile and stylish addition to your minimalistic living space.

W 113 cm | 44,49" D 85 cm | 33,46" H 34 cm | 13,39"

Black Oak and White and Grey Cipollino Marble.