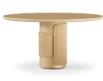

### **LANA** Dining Table

The Lana Dining Table has a highlight in the base, with a round shape and details with a more irregular form. Made from solid oak with detailed craftsmanship embodied from every angle, truly shows the beauty and versatility of natural materials in design. Perfect to use in any dining room with a calm and uncluttered atmosphere.

W 130 cm | 35,04" D 130 cm | 32,68" H 76 cm | 29,53"

Natural Oak.