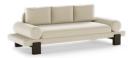

#### Sofa

The Lynn Sofa is a masterpiece of design that embodies a sense of modern tranquillity and balance that harmonizes with various interior styles. Made of oak and fabric and with a low base this sofa is a versatile piece and a welcoming addition to your home, promising countless hours of relaxation.

W 380 cm | 149,61" D 87 cm | 34,25" H 75 cm | 29,53"