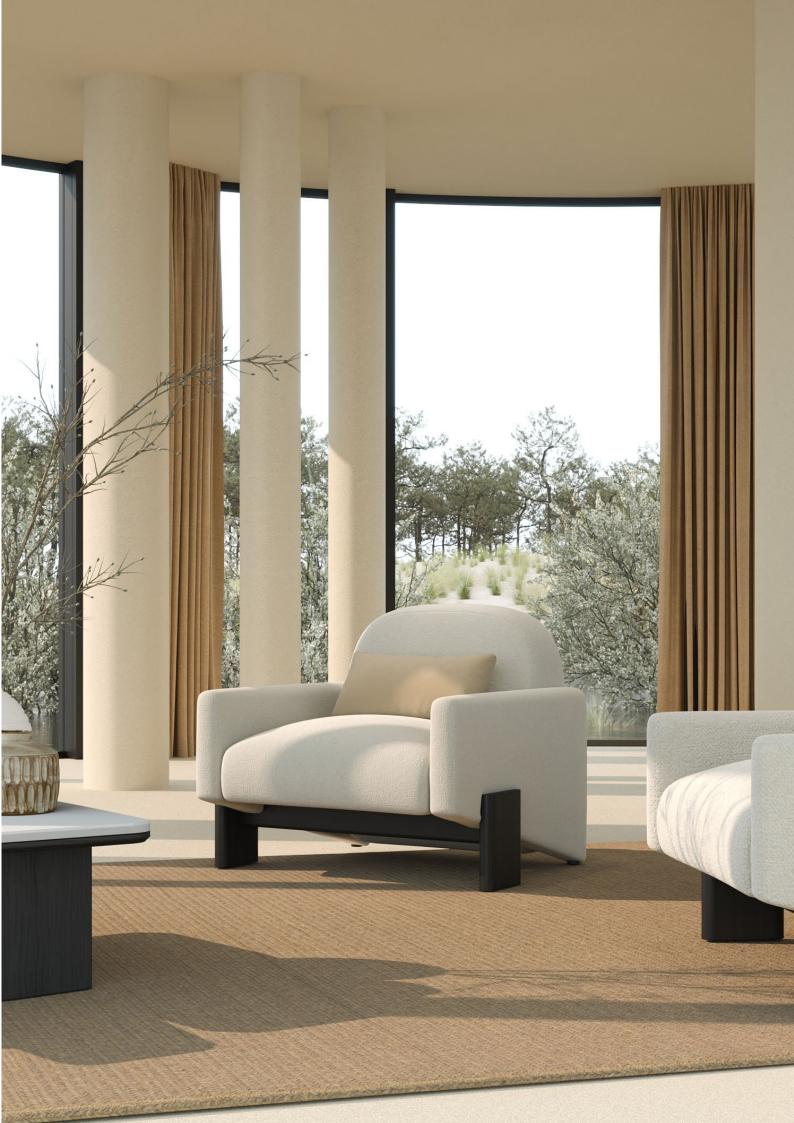

### CHERRY

#### Armchair

The Cherry Armchair is the result of the marriage of dark oak and a unique design featuring a low, rounded backrest paired with a generously cushioned seat. This armchair combines both form and comfort, making it a standout piece for your living space with a calm and casual look.

W 109 cm | 42,91" D 89 cm | 35,04" H 85 cm | 33,46"