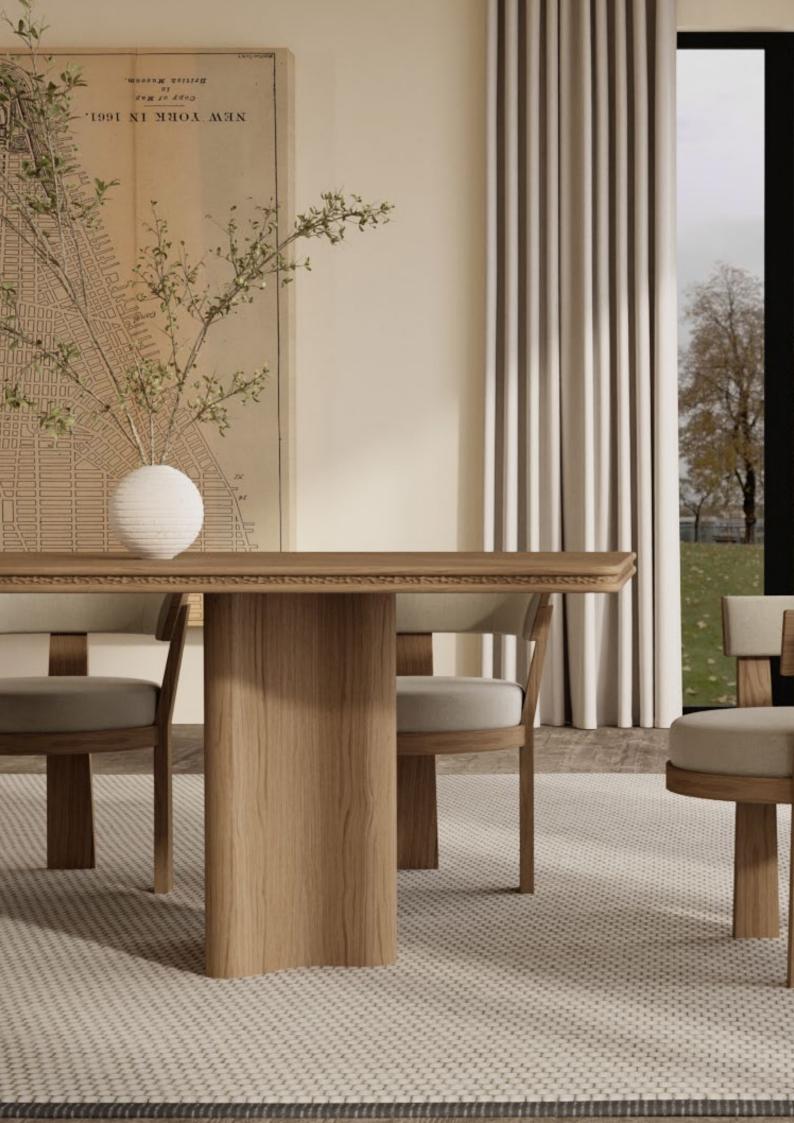

### **CANYON** Dining Table

With a simple but at the same time sophisticated design, this dining table has a rectangular tabletop and a worked base made of oak. Place it in the center of a dining area to create an inviting serene interior with this table that comfortably seats 6 people. This table is crafted to last season after season for generations. W 226 cm | 88,98" D 114 cm | 44,88" H 76 cm | 29,53"

Natural Oak.