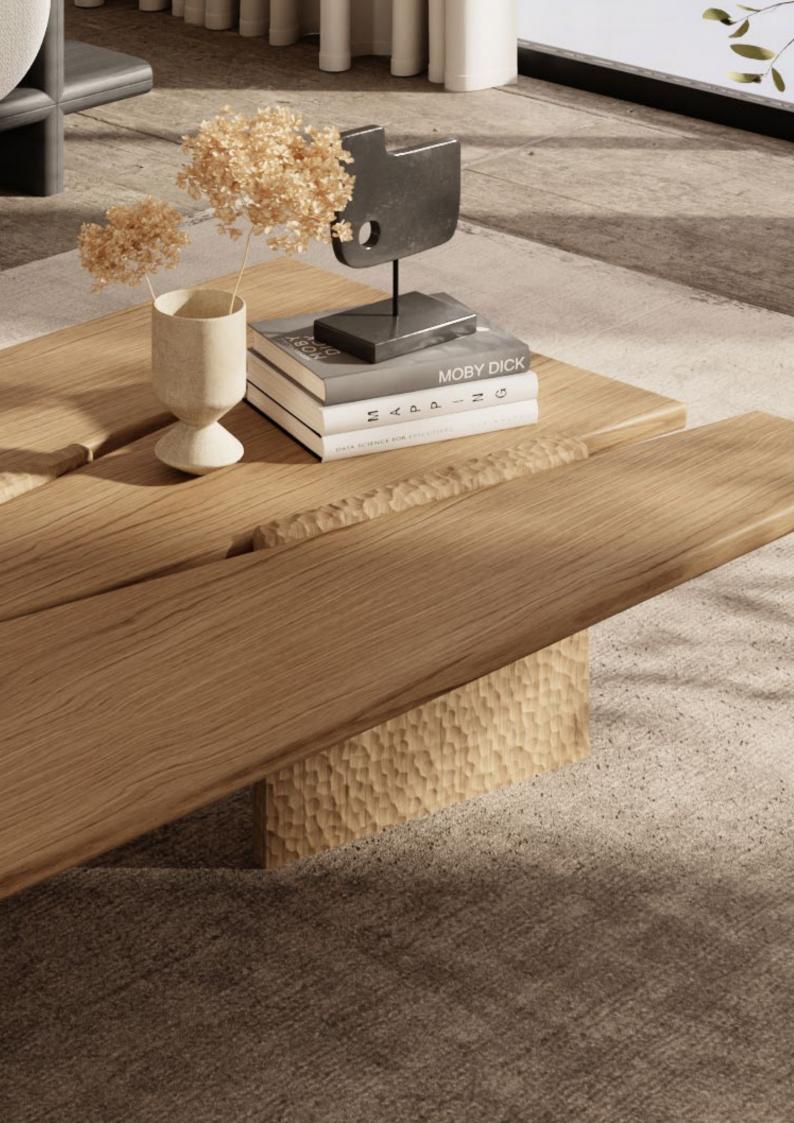

### FENTON

Center Table

The Fenton Center Table is a piece that teaches us to find beauty in imperfection. This piece exudes the warmth and character of natural oak, showcasing its rich, organic grain and natural beauty. The table legs bear a distinctive texture that brings depth and uniqueness to the design.

W 142 cm | 55,91" D 97 cm | 38,19" H 36 cm | 14,17"