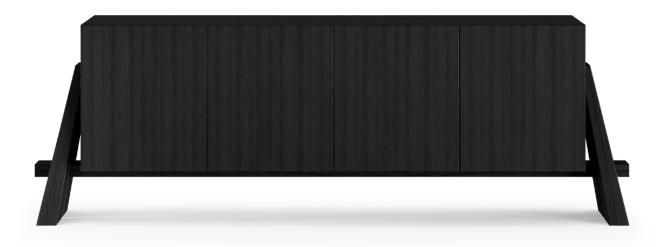

# KEYNE

Sideboard

Crafted from the finest natural oak, this sideboard captures the essence of wood's timeless appeal. With a rectangular shape that exudes elegance and functionality, the design of the sideboard legs is an eye-catching addition to the piece. While they may defy traditional expectations, these legs provide unwavering stability and support, ensuring the sideboard's durability and functionality.

W 207 cm | 81,50" D 46 cm | 18,11" H 69 cm | 27,17"

Black Oak.