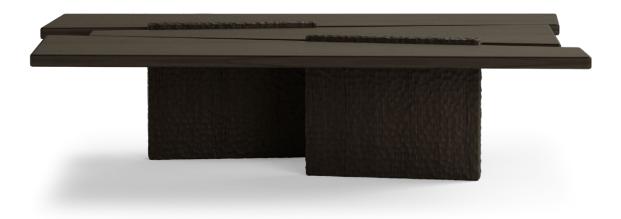

### FENTON

Center Table

The Fenton Center Table is a piece that teaches us to find beauty in imperfection. This piece exudes the warmth and character of natural oak, showcasing its rich, organic grain and natural beauty. The table legs bear a distinctive texture that brings depth and uniqueness to the design.

W 142 cm | 55,91" D 97 cm | 38,19" H 36 cm | 14,17"