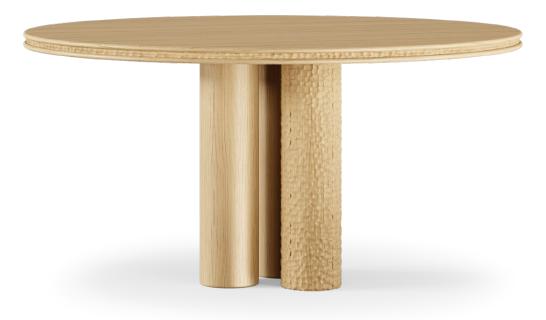

## ELLIPSE

#### Dining Table

The Ellipse Dining Table base has a cylindric form that gives the perfect equilibrium and offers much more than just a usable surface. Crafted from oak is a piece that honors the beauty and quality of natural materials, creating a more sustainable piece of furniture. The contemporary and natural look is a welcome addition to any style dining room big or small.

W 146 cm | 57,48" D 146 cm | 57,48" H 76 cm | 29,92"

Natural Oak.