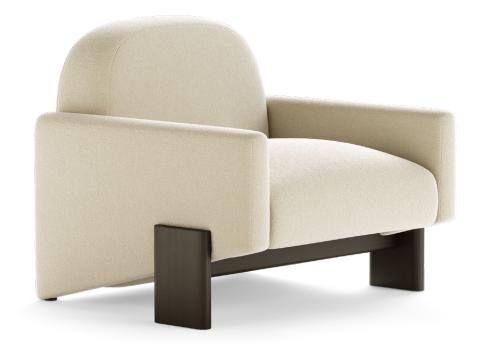

### CHERRY

#### Armchair

The Cherry Armchair is the result of the marriage of dark oak and a unique design featuring a low, rounded backrest paired with a generously cushioned seat. This armchair combines both form and comfort, making it a standout piece for your living space with a calm and casual look.

W 109 cm | 42,91" D 89 cm | 35,04" H 85 cm | 33,46"