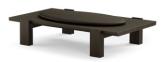

### BAMBOO

Center Table

Two almost parallel bases create a center table with a minimalistic design and a rounded tabletop. Made of natural oak, this table will carry the histories of generations and be the perfect fit for every natural and calm space. The detail on the tabletop creates a flat base and is a truly eye-catching addition.

W 149 cm | 58,66" D 82 cm | 32,28" H 38 cm | 14,96"