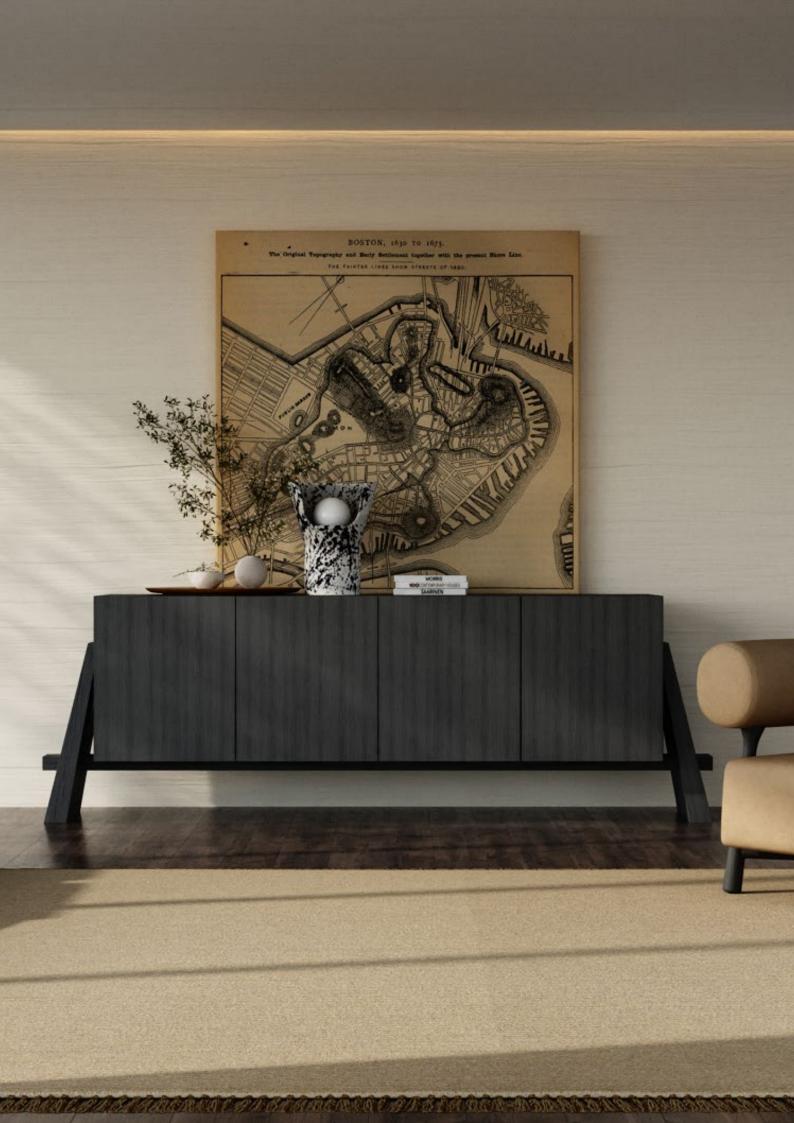

# KEYNE

Sideboard

Crafted from the finest natural oak, this sideboard captures the essence of wood's timeless appeal. With a rectangular shape that exudes elegance and functionality, the design of the sideboard legs is an eye-catching addition to the piece. While they may defy traditional expectations, these legs provide unwavering stability and support, ensuring the sideboard's durability and functionality.

W 207 cm | 81,50" D 46 cm | 18,11" H 69 cm | 27,17"

Black Oak.