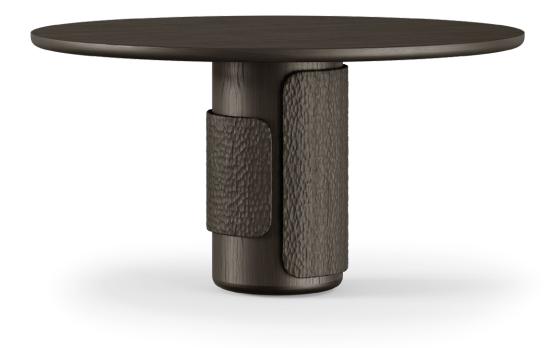

### **SIENNA** Dining Table

The black round dining table is a bold yet beautiful addition to your home, offering practicality backed by effortless style. Designed by ourselves and crafted by our skilled craftsmen, the combination of natural wood and textured protrusions on the base makes this the perfect piece to complement your minimalist dining room.

W 146 cm | 57,48" D 146 cm | 57,48" H 76 cm | 29,92"