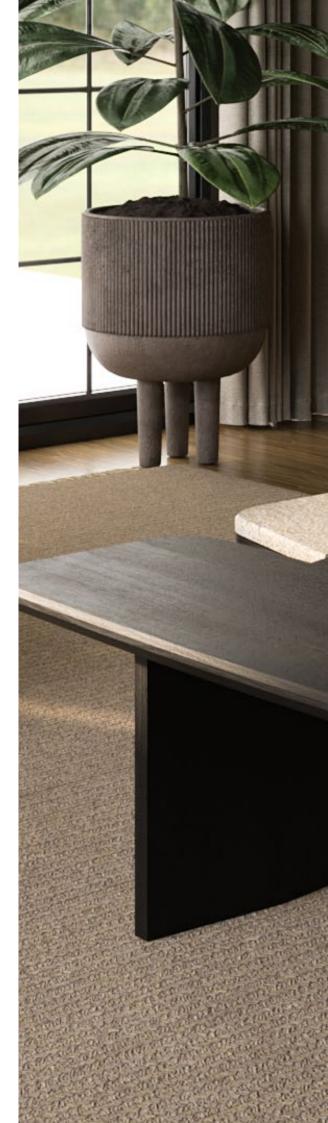

# GARNET

Center Table

The Garnet Center Table is exemplary in design and function, with two tables connected through a common point making it a stunning detail in the piece. This table combines the natural beauty of oak with the elegance of a marble tabletop, making it a versatile and stylish addition to your minimalistic living space.

W 113 cm | 44,49" D 85 cm | 33,46" H 34 cm | 13,39"

Black Oak and White and Grey Cipollino Marble.