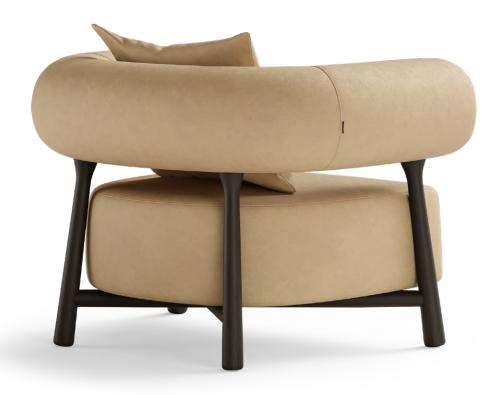

### SAVANNAH

#### Armchair

This armchair embodies a contemporary fusion of design elements, offering both comfort and a distinctive aesthetic to enhance your living space. The Savannah Armchair is made of a combination of oak and soft fabric with a high seat cushion providing maximum comfort. The cylindrical back is the highlight of this minimalistic armchair.

W 77 cm | 30,31" D 71 cm | 27,95" H 71 cm | 27,95"