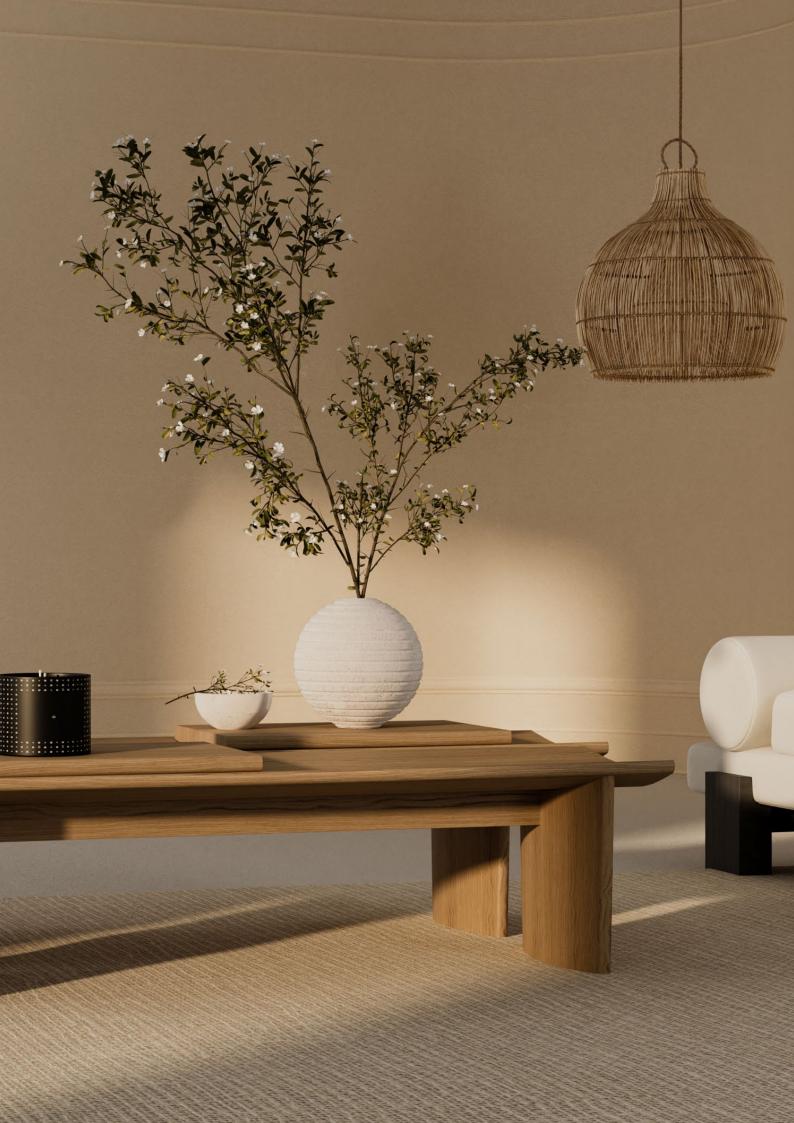

### **ASPEN** Center Table

24

This exquisite center table is a harmonious fusion of timeless design and natural elegance. Crafted from natural oak and with a rectangular shape, this masterpiece boasts a seamless blend of traditional craftsmanship and modern aesthetics. The striking circular surface on top, adds a touch of graceful sophistication to any room.

W 150 cm | 59,06" D 86 cm | 33,86" H 33 cm | 12,99"