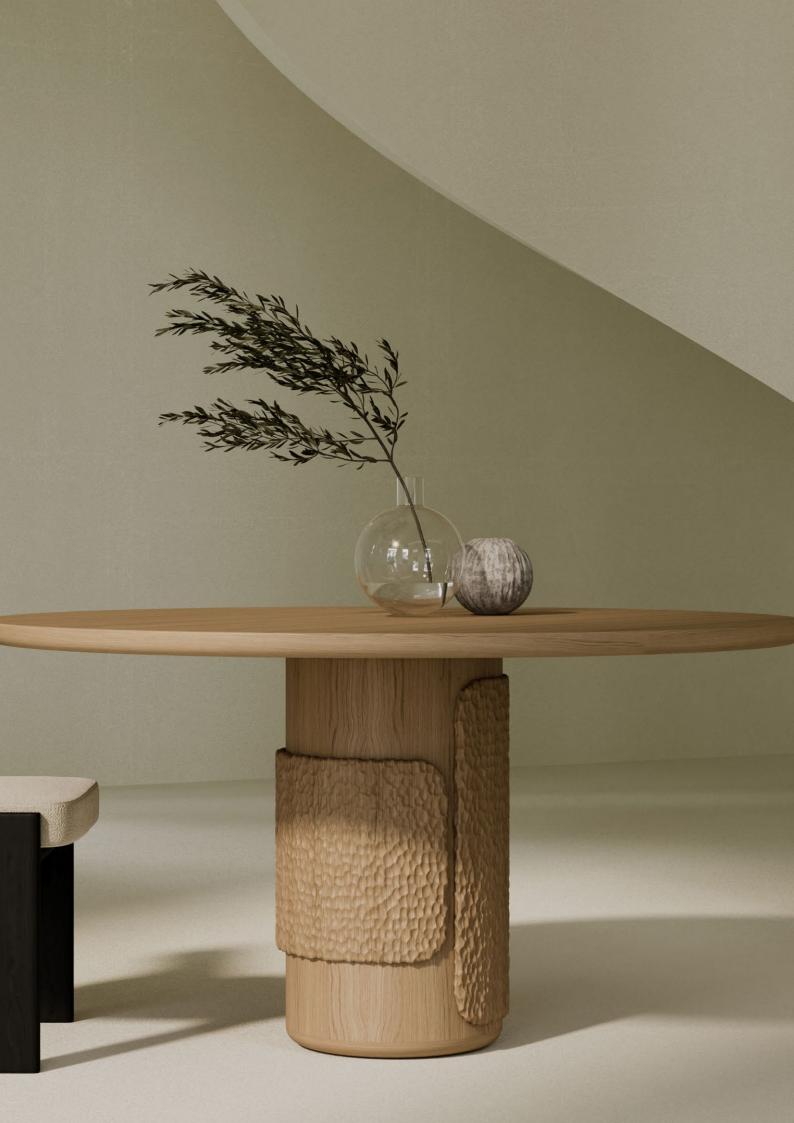

### **SIENNA** Dining Table

The black round dining table is a bold yet beautiful addition to your home, offering practicality backed by effortless style. Designed by ourselves and crafted by our skilled craftsmen, the combination of natural wood and textured protrusions on the base makes this the perfect piece to complement your minimalist dining room.

W 146 cm | 57,48" D 146 cm | 57,48" H 76 cm | 29,92"