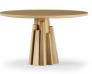

### **SIENNA** Dining Table

The black round dining table is a bold yet beautiful addition to your home, offering practicality backed by effortless style. Designed by ourselves and crafted by our skilled craftsmen, the combination of natural wood and textured protrusions on the base makes this the perfect piece to complement your minimalist dining room.

W 146 cm | 57,48" D 146 cm | 57,48" H 76 cm | 29,92"