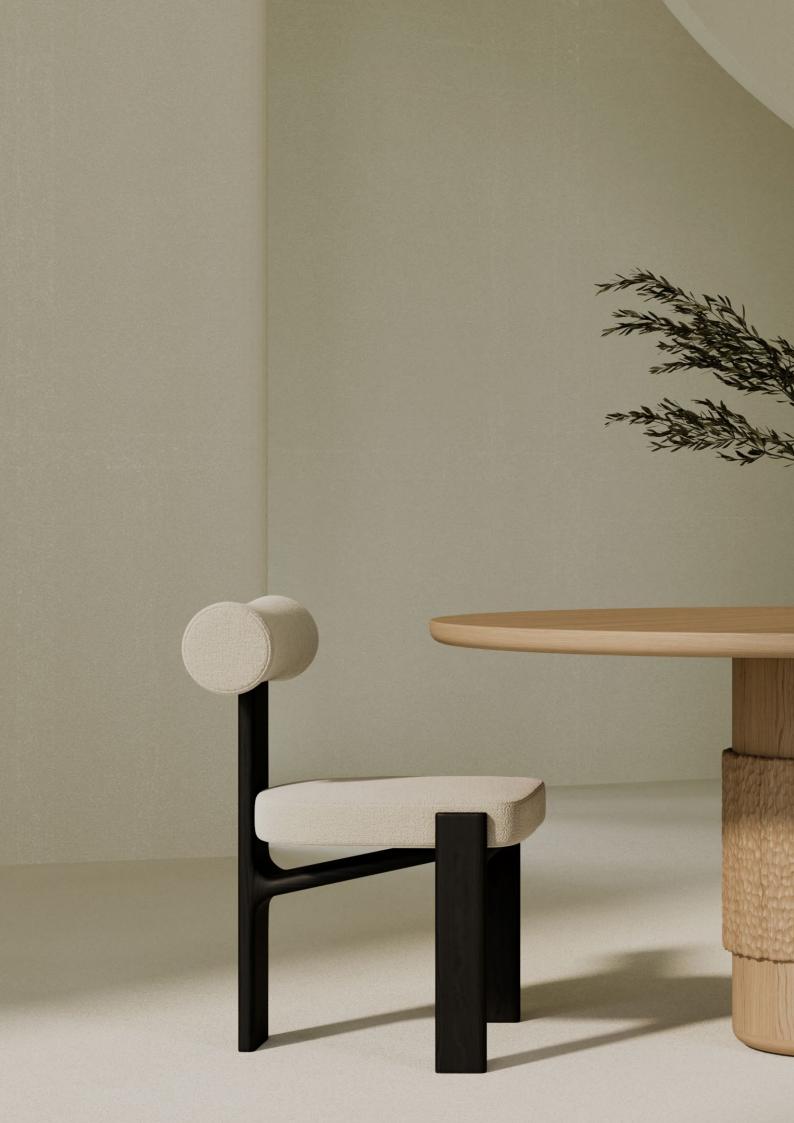

## KENDRA

#### Dining Chair

The Kendra Dining Chair has a special detail in its design, intended to make the chair in perfect balance and harmony. The combination of oak and light-colored fabric makes the look calm and casual, perfect for any dining room with an organic and minimalistic style.

W 45 cm | 17,72" D 51 cm | 20,08" H 76 cm | 29,92"