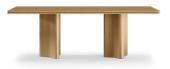

### **CANYON** Dining Table

With a simple but at the same time sophisticated design, this dining table has a rectangular tabletop and a worked base made of oak. Place it in the center of a dining area to create an inviting serene interior with this table that comfortably seats 6 people. This table is crafted to last season after season for generations. W 226 cm | 88,98" D 114 cm | 44,88" H 76 cm | 29,53"

Natural Oak.