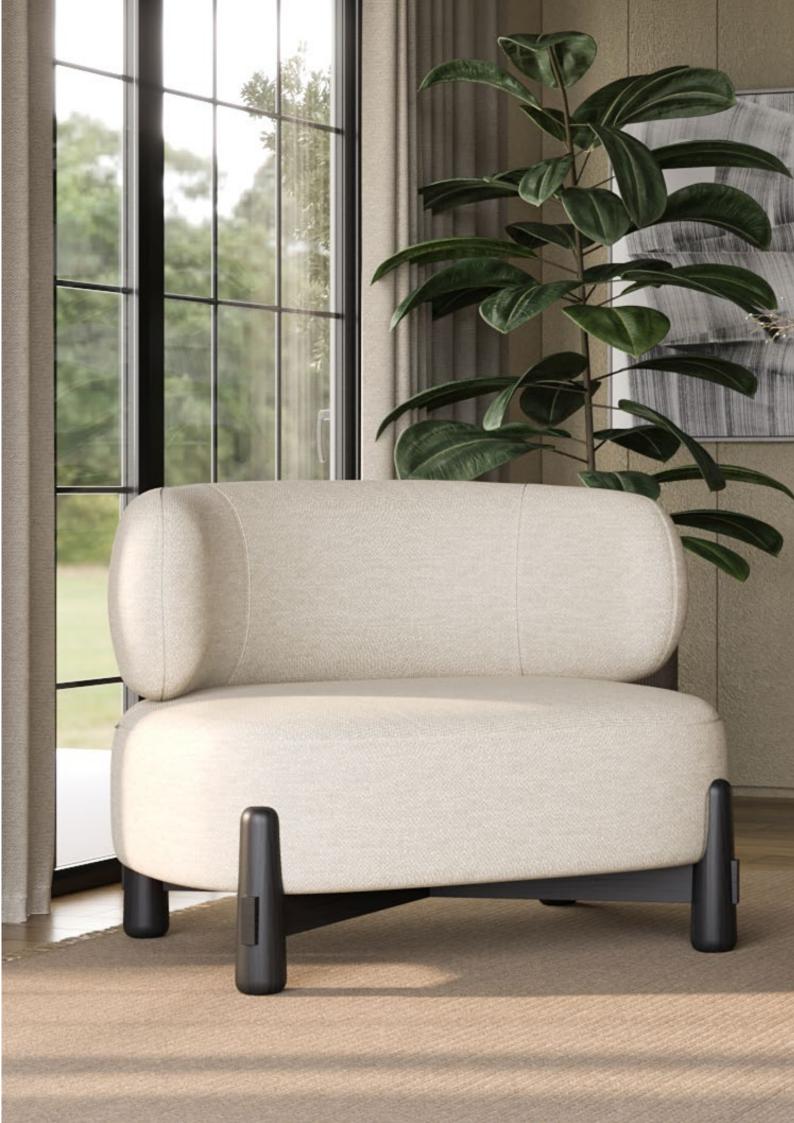

## TETRIS

#### Armchair

The Tetris Armchair blends natural oak and cozy fabric, with a low and T-shaped backrest that seamlessly slots into the base like a puzzle piece. This armchair offers an innovative and stylish design that marries function and aesthetics for a distinctive addition to your living space. The combination of these natural materials creates an organic and comfortable armchair.

W 91 cm | 35,83" D 71 cm | 27,95" H 76 cm | 29,92"