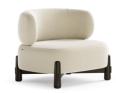

### CHERRY

#### Armchair

The Cherry Armchair is the result of the marriage of dark oak and a unique design featuring a low, rounded backrest paired with a generously cushioned seat. This armchair combines both form and comfort, making it a standout piece for your living space with a calm and casual look.

W 109 cm | 42,91" D 89 cm | 35,04" H 85 cm | 33,46"