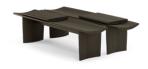

### **ASPEN** Center Table

24

This exquisite center table is a harmonious fusion of timeless design and natural elegance. Crafted from natural oak and with a rectangular shape, this masterpiece boasts a seamless blend of traditional craftsmanship and modern aesthetics. The striking circular surface on top, adds a touch of graceful sophistication to any room.

W 150 cm | 59,06" D 86 cm | 33,86" H 33 cm | 12,99"