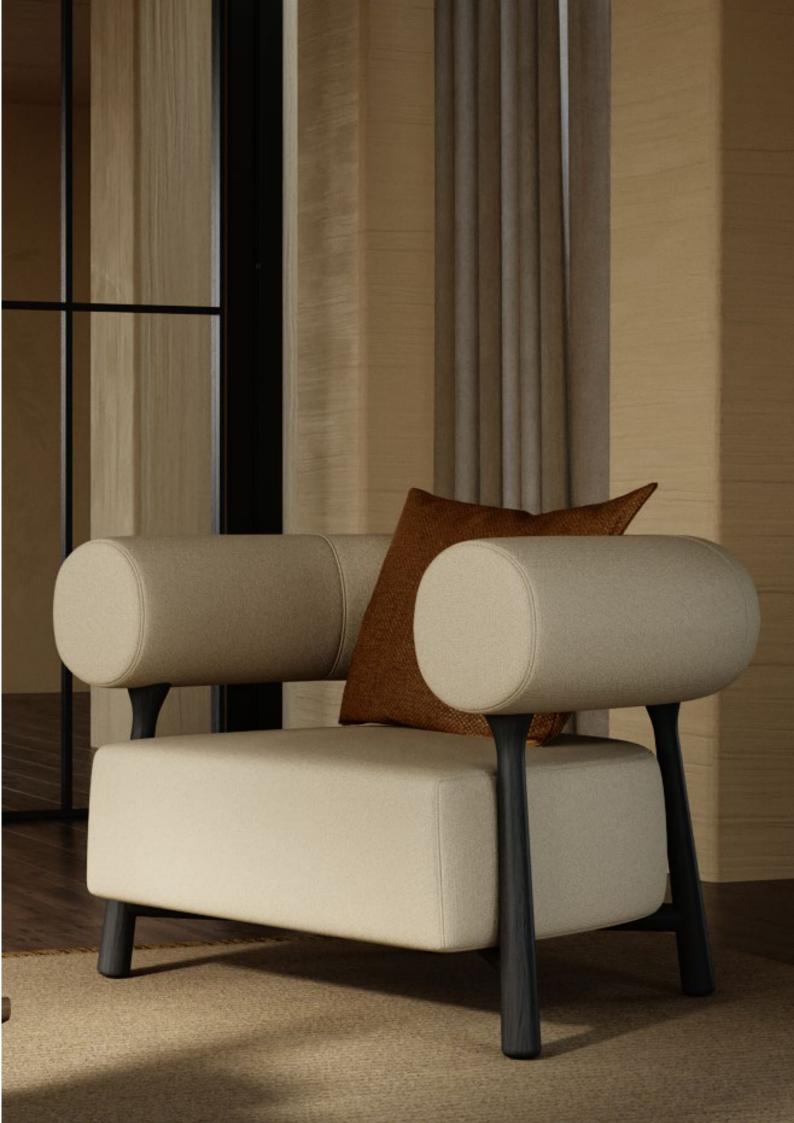

### SAVANNAH

#### Armchair

This armchair embodies a contemporary fusion of design elements, offering both comfort and a distinctive aesthetic to enhance your living space. The Savannah Armchair is made of a combination of oak and soft fabric with a high seat cushion providing maximum comfort. The cylindrical back is the highlight of this minimalistic armchair.

W 77 cm | 30,31" D 71 cm | 27,95" H 71 cm | 27,95"