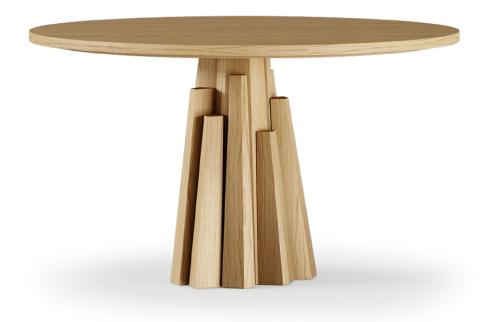

### **ASPEN** Center Table

24

This exquisite center table is a harmonious fusion of timeless design and natural elegance. Crafted from natural oak and with a rectangular shape, this masterpiece boasts a seamless blend of traditional craftsmanship and modern aesthetics. The striking circular surface on top, adds a touch of graceful sophistication to any room.

W 150 cm | 59,06" D 86 cm | 33,86" H 33 cm | 12,99"