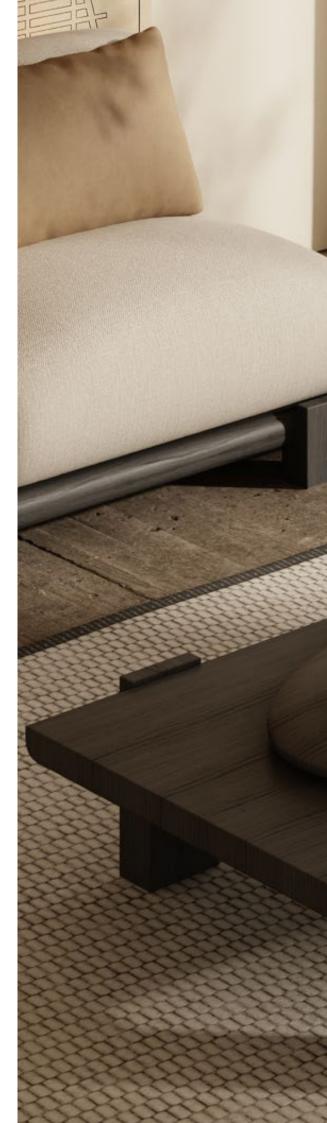

### FENTON

Center Table

The Fenton Center Table is a piece that teaches us to find beauty in imperfection. This piece exudes the warmth and character of natural oak, showcasing its rich, organic grain and natural beauty. The table legs bear a distinctive texture that brings depth and uniqueness to the design.

W 142 cm | 55,91" D 97 cm | 38,19" H 36 cm | 14,17"