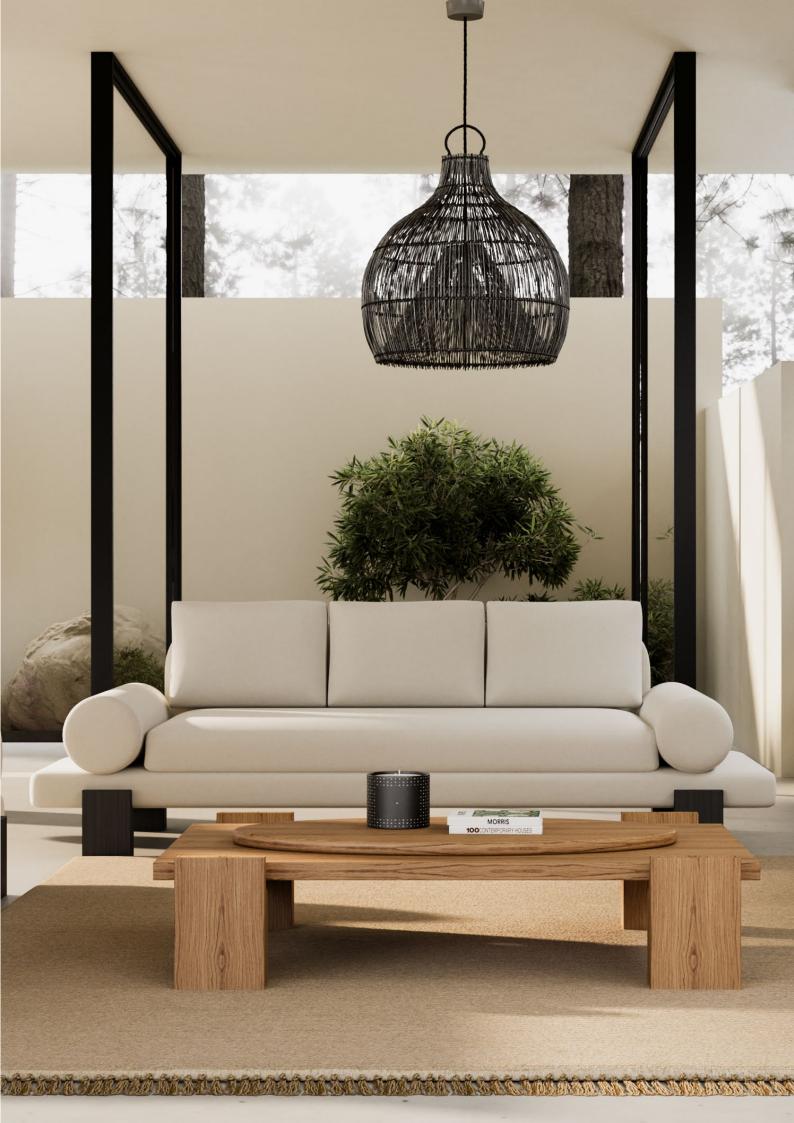

# WADE

Sofa

Crafted to embody a modern yet timeless aesthetic, this sofa perfectly balances form and function. The fabric upholstery complements the oak base and the exceptionally low base invites you to spend long hours on this comfortable sofa. This design choice transcends the ordinary and adds a touch of artistic sophistication to your living space.

W 360 cm | 141,73" D 108 cm | 42,52" H 73 cm | 28,74"