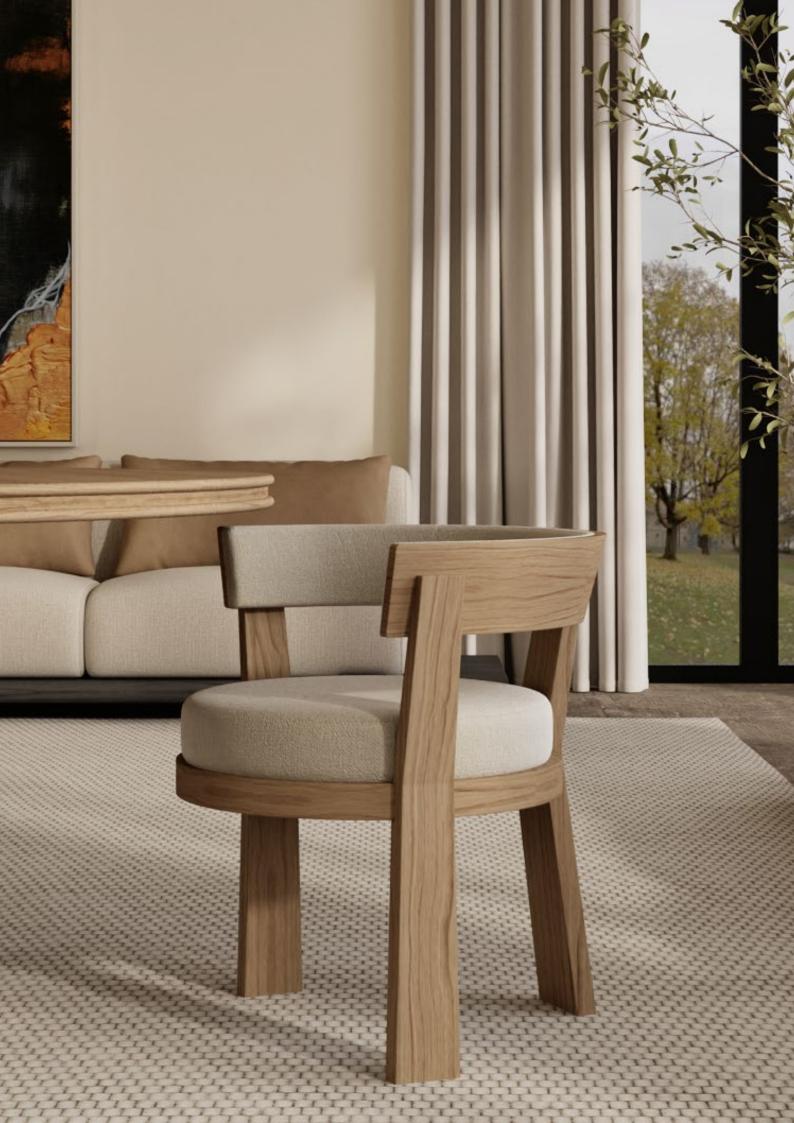

### SAVANNAH

#### Armchair

This armchair embodies a contemporary fusion of design elements, offering both comfort and a distinctive aesthetic to enhance your living space. The Savannah Armchair is made of a combination of oak and soft fabric with a high seat cushion providing maximum comfort. The cylindrical back is the highlight of this minimalistic armchair.

W 77 cm | 30,31" D 71 cm | 27,95" H 71 cm | 27,95"