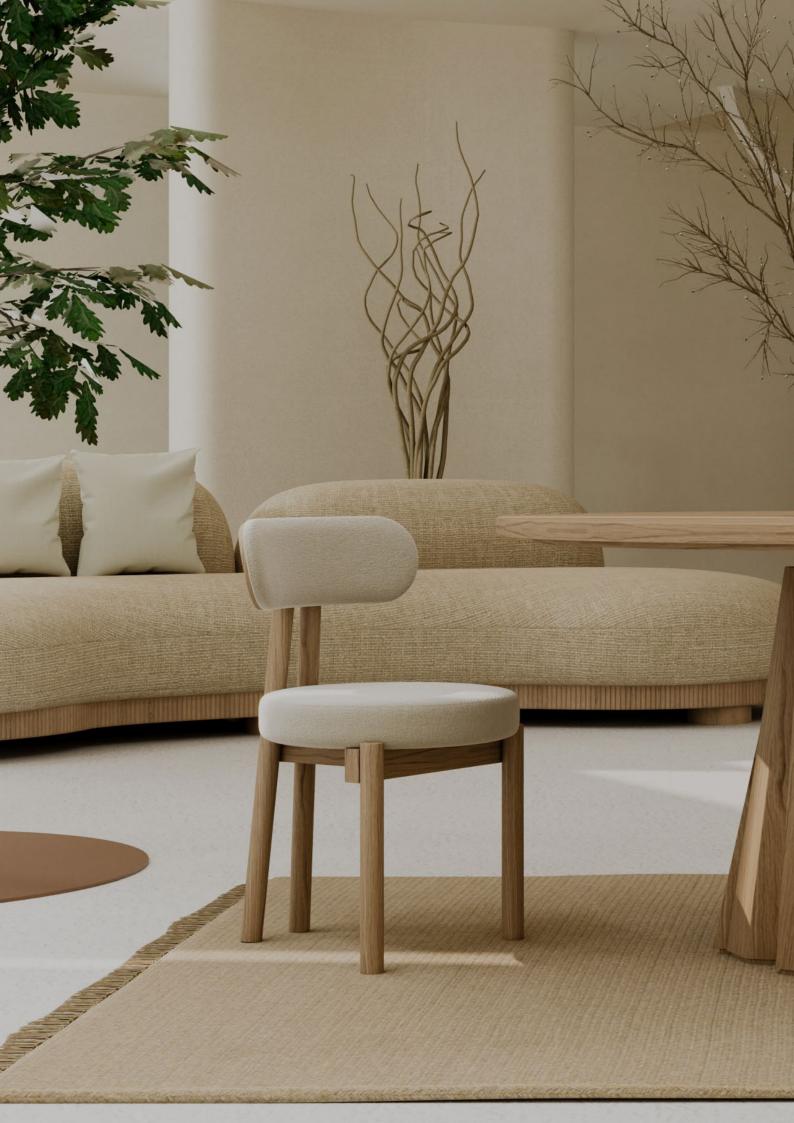

## KENDRA

#### Dining Chair

The Kendra Dining Chair has a special detail in its design, intended to make the chair in perfect balance and harmony. The combination of oak and light-colored fabric makes the look calm and casual, perfect for any dining room with an organic and minimalistic style.

W 45 cm | 17,72" D 51 cm | 20,08" H 76 cm | 29,92"