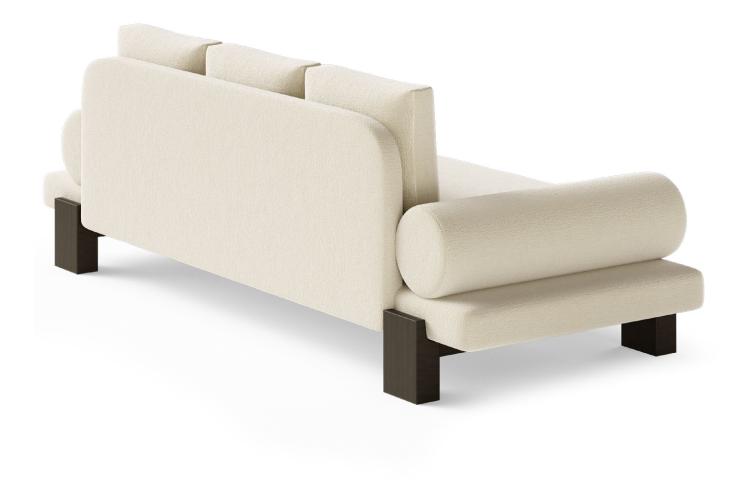

# WADE

Sofa

Crafted to embody a modern yet timeless aesthetic, this sofa perfectly balances form and function. The fabric upholstery complements the oak base and the exceptionally low base invites you to spend long hours on this comfortable sofa. This design choice transcends the ordinary and adds a touch of artistic sophistication to your living space.

W 360 cm | 141,73" D 108 cm | 42,52" H 73 cm | 28,74"