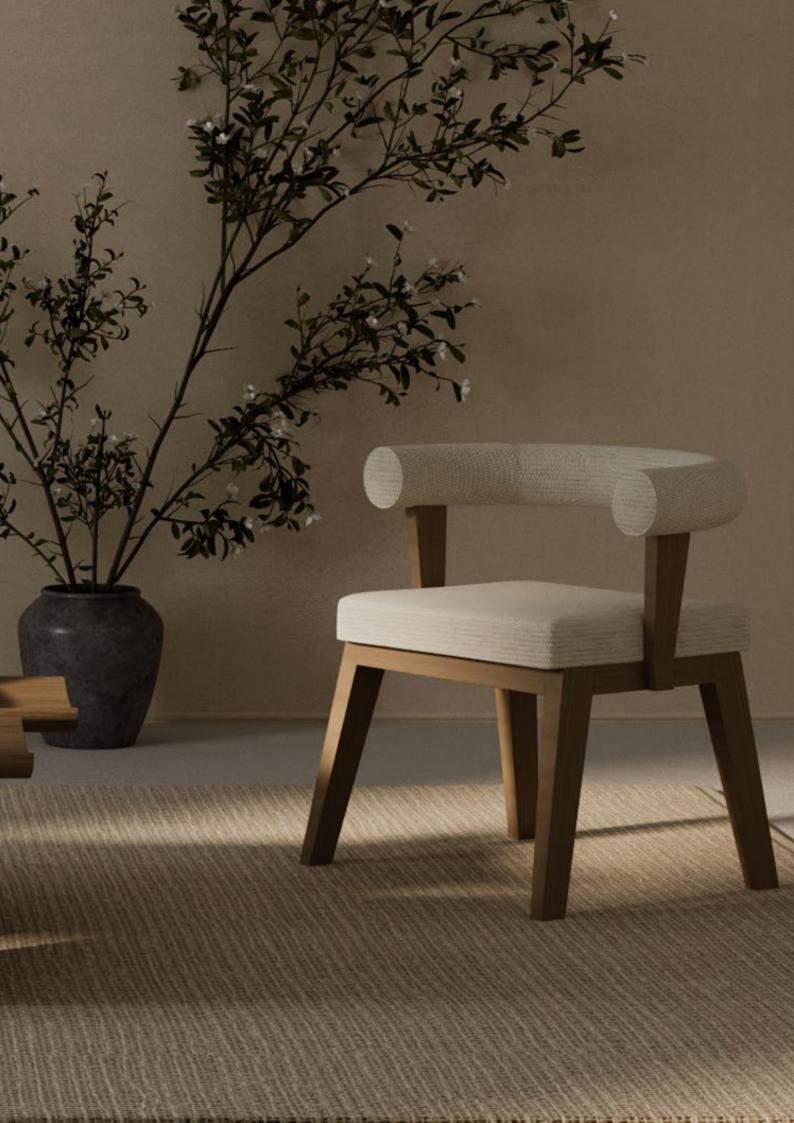

### **OLIVER** Dining Chair

This exquisite dining chair was designed to embody a modern aesthetic that's deeply rooted in tradition. This chair epitomizes the art of balance and elegance. Made of natural oak and soft fabric, the Oliver Dining Chair has a rounded backrest and a seat in a square seat, a combination that offers both comfort and style. W 65 cm | 25,59" D 55 cm | 21,65" H 67 cm | 26,38"