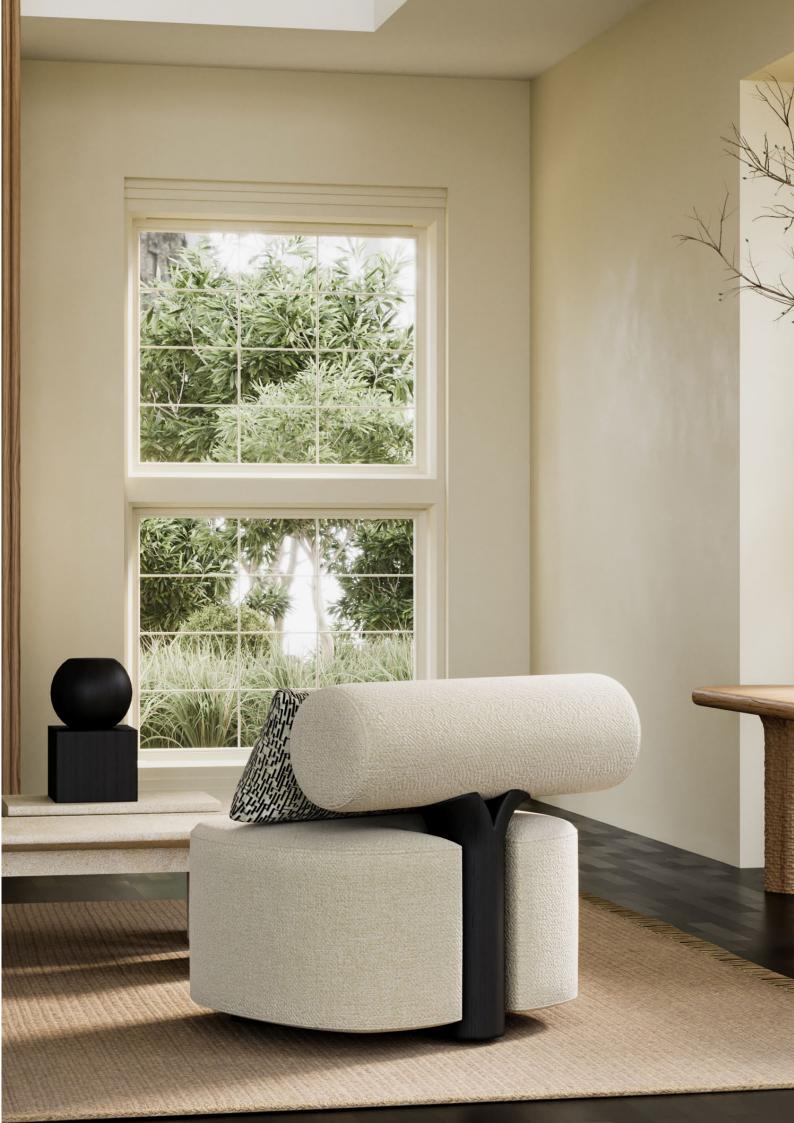

### SAVANNAH

#### Armchair

This armchair embodies a contemporary fusion of design elements, offering both comfort and a distinctive aesthetic to enhance your living space. The Savannah Armchair is made of a combination of oak and soft fabric with a high seat cushion providing maximum comfort. The cylindrical back is the highlight of this minimalistic armchair.

W 77 cm | 30,31" D 71 cm | 27,95" H 71 cm | 27,95"