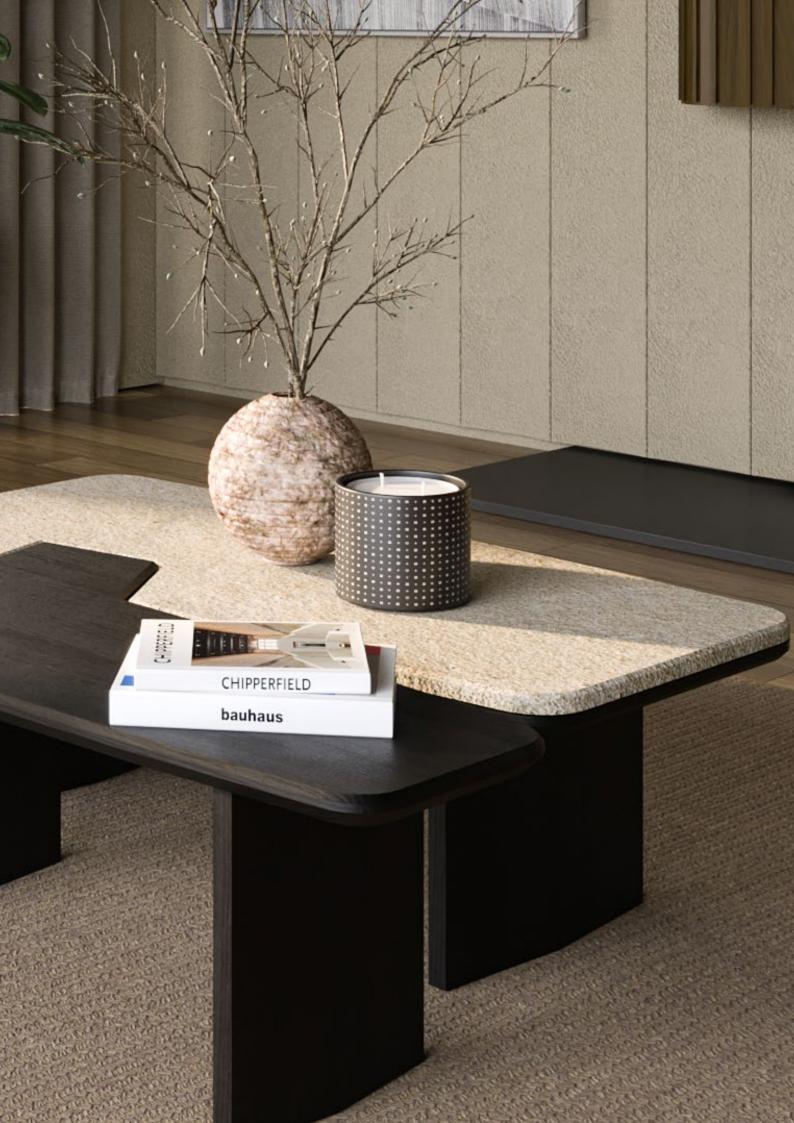

# GARNET

Center Table

The Garnet Center Table is exemplary in design and function, with two tables connected through a common point making it a stunning detail in the piece. This table combines the natural beauty of oak with the elegance of a marble tabletop, making it a versatile and stylish addition to your minimalistic living space.

W 113 cm | 44,49" D 85 cm | 33,46" H 34 cm | 13,39"

Black Oak and White and Grey Cipollino Marble.