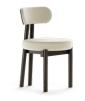

### **OLIVER** Dining Chair

This exquisite dining chair was designed to embody a modern aesthetic that's deeply rooted in tradition. This chair epitomizes the art of balance and elegance. Made of natural oak and soft fabric, the Oliver Dining Chair has a rounded backrest and a seat in a square seat, a combination that offers both comfort and style. W 65 cm | 25,59" D 55 cm | 21,65" H 67 cm | 26,38"