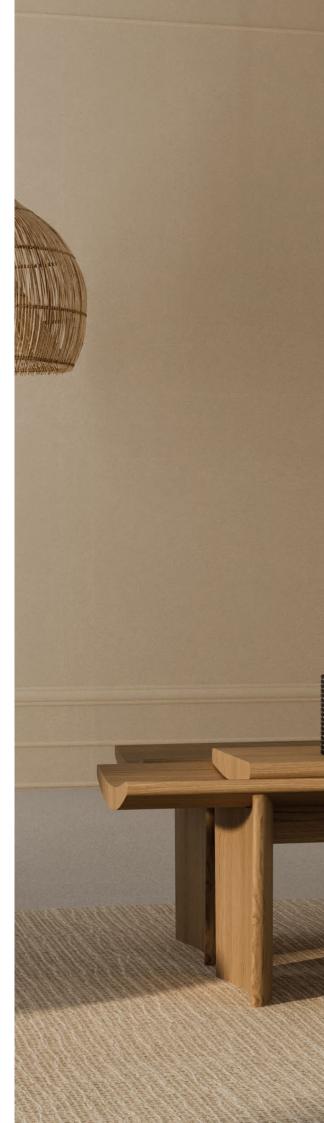

### **ASPEN** Center Table

24

This exquisite center table is a harmonious fusion of timeless design and natural elegance. Crafted from natural oak and with a rectangular shape, this masterpiece boasts a seamless blend of traditional craftsmanship and modern aesthetics. The striking circular surface on top, adds a touch of graceful sophistication to any room.

W 150 cm | 59,06" D 86 cm | 33,86" H 33 cm | 12,99"