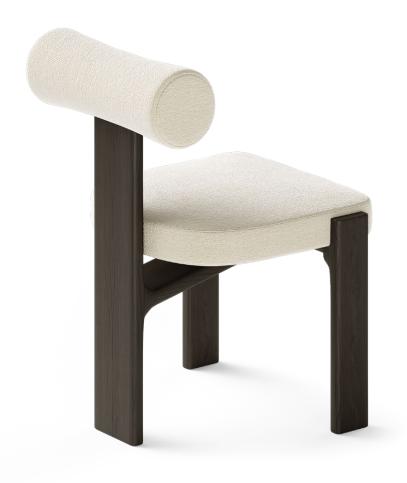

### **CYRUS** Dining Chair

The Cyrus Dining Chair is a masterpiece that seamlessly blends the elegance of oak and the comfort of soft fabric. The base of the seat has an impressive unusual detail, designed to make the seat perfectly balanced and maintain style and functionality, making it an ideal choice for any intimate room.

W 54 cm | 21,26" D 59 cm | 23,23" H 80 cm | 31,50"