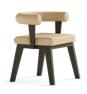

### **OLIVER** Dining Chair

This exquisite dining chair was designed to embody a modern aesthetic that's deeply rooted in tradition. This chair epitomizes the art of balance and elegance. Made of natural oak and soft fabric, the Oliver Dining Chair has a rounded backrest and a seat in a square seat, a combination that offers both comfort and style. W 65 cm | 25,59" D 55 cm | 21,65" H 67 cm | 26,38"