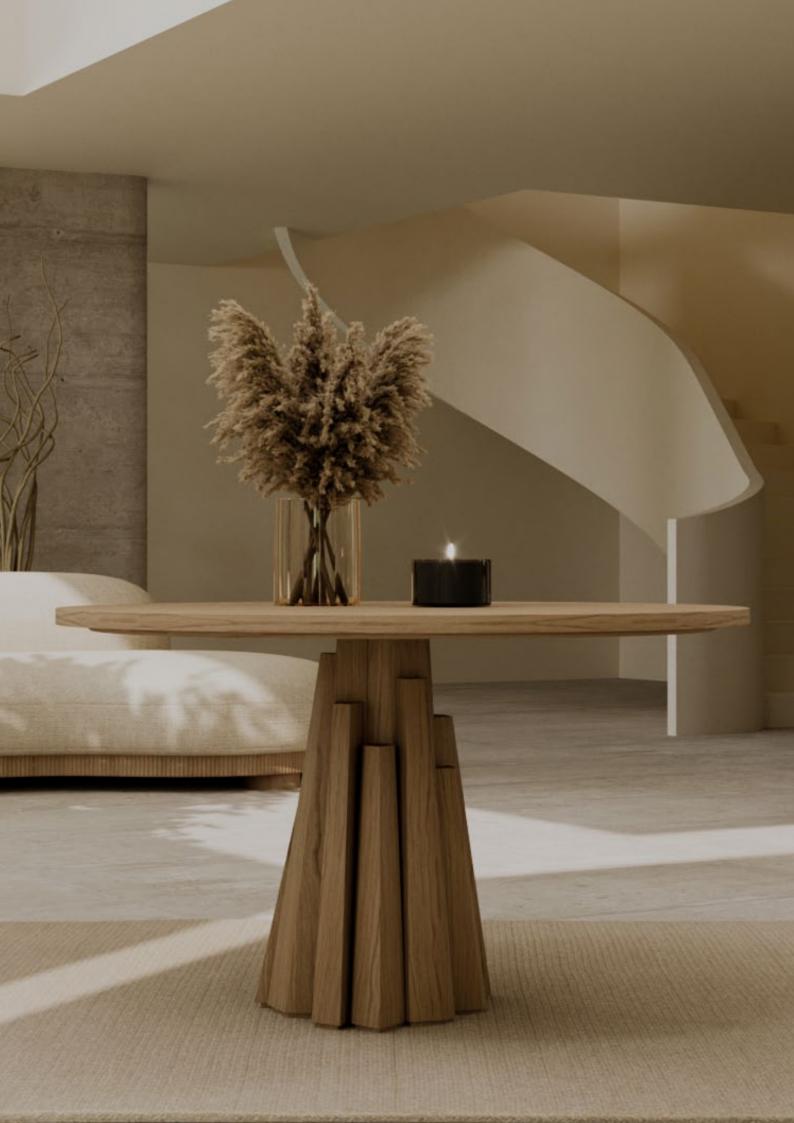

### **ASPEN** Center Table

24

This exquisite center table is a harmonious fusion of timeless design and natural elegance. Crafted from natural oak and with a rectangular shape, this masterpiece boasts a seamless blend of traditional craftsmanship and modern aesthetics. The striking circular surface on top, adds a touch of graceful sophistication to any room.

W 150 cm | 59,06" D 86 cm | 33,86" H 33 cm | 12,99"