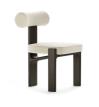

### **CYRUS** Dining Chair

The Cyrus Dining Chair is a masterpiece that seamlessly blends the elegance of oak and the comfort of soft fabric. The base of the seat has an impressive unusual detail, designed to make the seat perfectly balanced and maintain style and functionality, making it an ideal choice for any intimate room.

W 54 cm | 21,26" D 59 cm | 23,23" H 80 cm | 31,50"