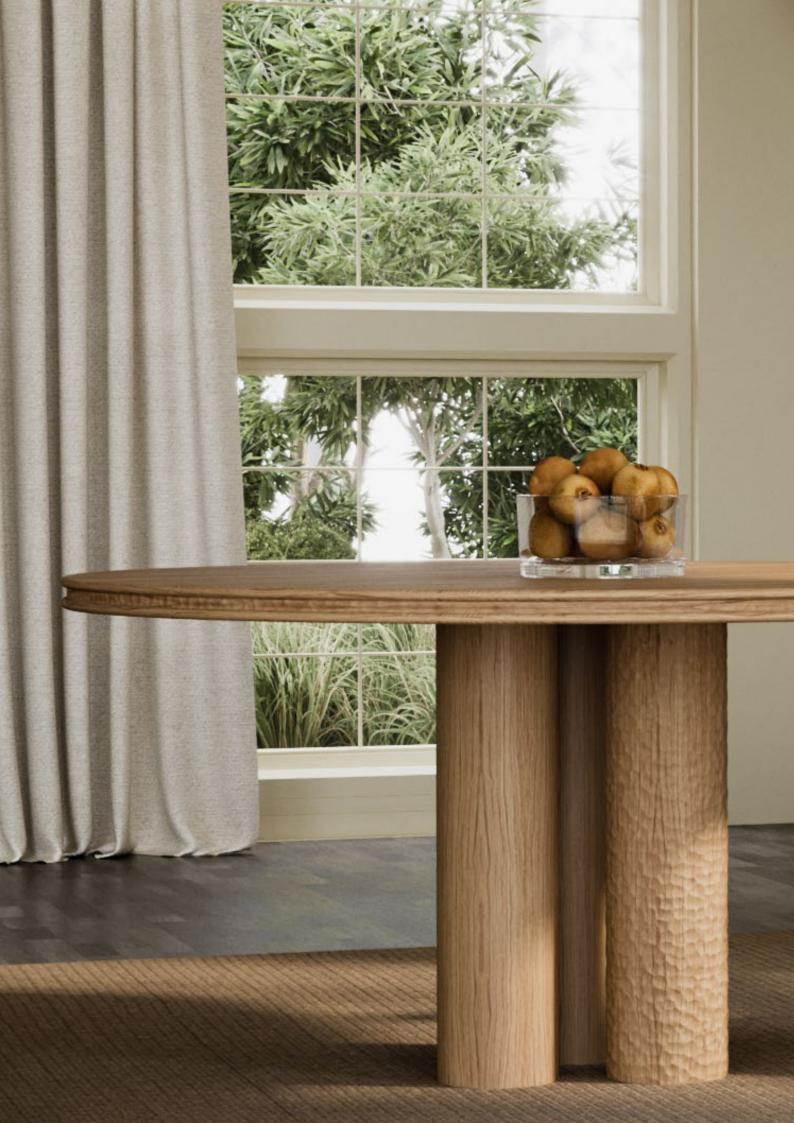

## ELLIPSE

#### Dining Table

The Ellipse Dining Table base has a cylindric form that gives the perfect equilibrium and offers much more than just a usable surface. Crafted from oak is a piece that honors the beauty and quality of natural materials, creating a more sustainable piece of furniture. The contemporary and natural look is a welcome addition to any style dining room big or small.

W 146 cm | 57,48" D 146 cm | 57,48" H 76 cm | 29,92"

Natural Oak.